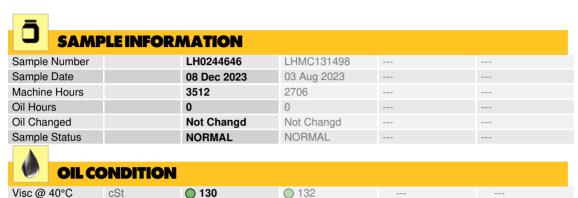

#### **MS19 - Rear Left Wheel Hub**

Sample No: LH0244646

Oil Type: GEAR OIL SAE 80W90

|               |     | <b>U</b> 100 | 0    |  |  |  |  |  |  |
|---------------|-----|--------------|------|--|--|--|--|--|--|
|               |     |              |      |  |  |  |  |  |  |
| CONTAMINATION |     |              |      |  |  |  |  |  |  |
| Water         | %   | NEG          | NEG  |  |  |  |  |  |  |
| Silicon       | ppm | <b>0</b> <1  | O <1 |  |  |  |  |  |  |
| Sodium        | ppm | <1           | O 1  |  |  |  |  |  |  |
| Potassium     | ppm | <b>0</b>     | 0    |  |  |  |  |  |  |
|               |     |              |      |  |  |  |  |  |  |

#### Diagnosis

Resample at the next service interval to monitor. All component wear rates are normal. There is no indication of any contamination in the oil. The condition of the oil is acceptable for the time in service.