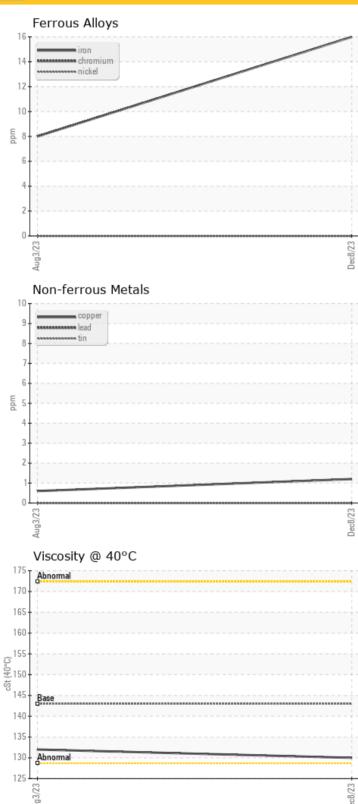

#### **GRAPHS**

| WEA        | R META | LS           |            |      |
|------------|--------|--------------|------------|------|
| Iron       | ppm    | <b>16</b>    | 0 8        | <br> |
| Copper     | ppm    | <b>1</b>     | O <1       | <br> |
| Lead       | ppm    | <b>0</b>     | <b>O</b> 0 | <br> |
| Tin        | ppm    | 0            | 0          | <br> |
| Aluminum   | ppm    | <b>0</b>     | O 0        | <br> |
| Chromium   | ppm    | <b>0</b>     | O 0        | <br> |
| Molybdenum | ppm    | <b>0</b>     | 0          | <br> |
| Nickel     | ppm    | <b>0</b>     | O 0        | <br> |
| Titanium   | ppm    | 0            | 0          | <br> |
| Silver     | ppm    | 0            | 0          | <br> |
| Manganese  | ppm    | <b>()</b> <1 | <1         | <br> |
| Vanadium   | ppm    | 0            | 0          | <br> |
|            |        |              |            |      |

| vanadium   | ppm | U          | U   |  |  |  |  |
|------------|-----|------------|-----|--|--|--|--|
| ADDI       |     |            |     |  |  |  |  |
| ADDITIVES  |     |            |     |  |  |  |  |
| Calcium    | ppm | <b>62</b>  | 66  |  |  |  |  |
| Magnesium  | ppm | <b>0</b>   | 2   |  |  |  |  |
| Zinc       | ppm | <b>34</b>  | 30  |  |  |  |  |
| Phosphorus | ppm | <b>964</b> | 941 |  |  |  |  |
| Barium     | ppm | <b>0</b>   | 0   |  |  |  |  |
| Boron      | ppm | <b>257</b> | 294 |  |  |  |  |