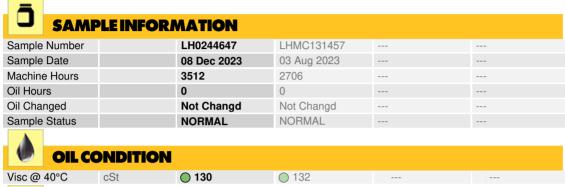

| <b>WEA</b> | R METALS | 5          |          |      |
|------------|----------|------------|----------|------|
| Iron       | ppm      | <b>16</b>  | <b>6</b> | <br> |
| Copper     | ppm      | <b>1</b>   | O <1     | <br> |
| Lead       | ppm      | <b>0</b>   | O 0      | <br> |
| Tin        | ppm      | 0          | 0        | <br> |
| Aluminum   | ppm      | <b>0</b>   | O 0      | <br> |
| Chromium   | ppm      | <b>0</b>   | O 0      | <br> |
| Molybdenum | ppm      | <b>0</b>   | 0        | <br> |
| Nickel     | ppm      | <b>0</b>   | O 0      | <br> |
| Titanium   | ppm      | 0          | 0        | <br> |
| Silver     | ppm      | 0          | 0        | <br> |
| Manganese  | ppm      | <b></b> <1 | <1       | <br> |
| Vanadium   | ppm      | 0          | 0        | <br> |
|            |          |            |          |      |

#### Diagnosis

Resample at the next service interval to monitor. All component wear rates are normal. There is no indication of any contamination in the oil. The condition of the oil is acceptable for the time in service.