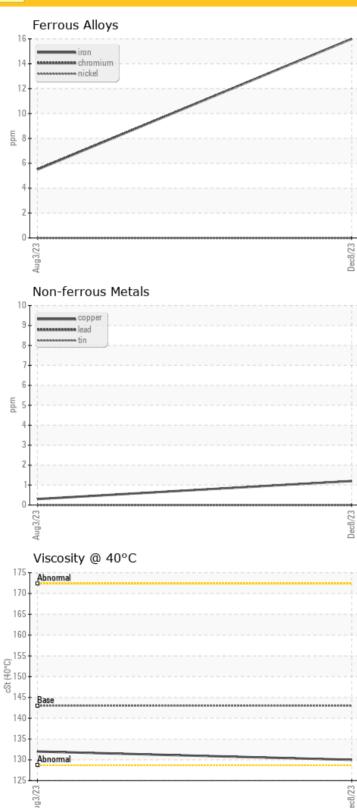

#### **GRAPHS**

| <b>WEA</b> | R METALS | 5          |          |      |
|------------|----------|------------|----------|------|
| Iron       | ppm      | <b>16</b>  | <b>6</b> | <br> |
| Copper     | ppm      | <b>1</b>   | O <1     | <br> |
| Lead       | ppm      | <b>0</b>   | O 0      | <br> |
| Tin        | ppm      | 0          | 0        | <br> |
| Aluminum   | ppm      | <b>0</b>   | O 0      | <br> |
| Chromium   | ppm      | <b>0</b>   | O 0      | <br> |
| Molybdenum | ppm      | <b>0</b>   | 0        | <br> |
| Nickel     | ppm      | <b>0</b>   | O 0      | <br> |
| Titanium   | ppm      | 0          | 0        | <br> |
| Silver     | ppm      | 0          | 0        | <br> |
| Manganese  | ppm      | <b></b> <1 | <1       | <br> |
| Vanadium   | ppm      | 0          | 0        | <br> |
|            |          |            |          |      |

#### Diagnosis

Resample at the next service interval to monitor. All component wear rates are normal. There is no indication of any contamination in the oil. The condition of the oil is acceptable for the time in service.