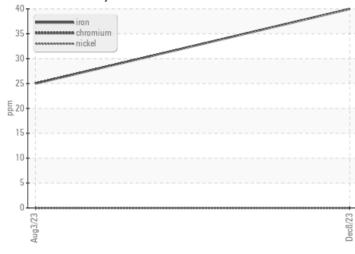

#### Ferrous Alloys

0 124

| Ä          |                 |             |      |      |
|------------|-----------------|-------------|------|------|
| WEA        | <b>R</b> METALS |             |      |      |
|            |                 |             |      |      |
| Iron       | ppm             | 0 40        | 25   | <br> |
| Copper     | ppm             | 0 16        | 0 11 | <br> |
| Lead       | ppm             | 0           | 0    | <br> |
| Tin        | ppm             | 0           | 0    | <br> |
| Aluminum   | ppm             | 0           | 0    | <br> |
| Chromium   | ppm             | 0 🔘         | 0    | <br> |
| Molybdenum | ppm             | 0           | 0    | <br> |
| Nickel     | ppm             | 0           | 0    | <br> |
| Titanium   | ppm             | 0           | 0    | <br> |
| Silver     | ppm             | 0           | 0    | <br> |
| Manganese  | ppm             | <b>○</b> <1 | <1   | <br> |
| Vanadium   | ppm             | 0           | 0    | <br> |