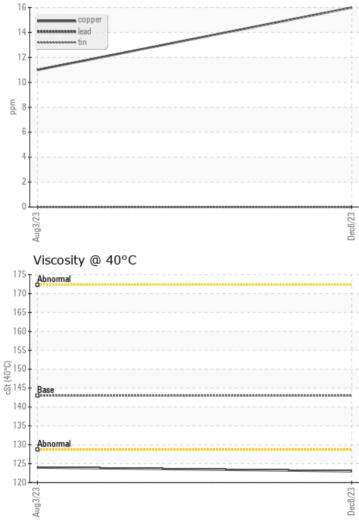

### Non-ferrous Metals

Visc @ 40°C

# cSt 0 123

| Water     | %   | NEG | NEG  |  |  |
|-----------|-----|-----|------|--|--|
| Silicon   | ppm | 0 2 | 01   |  |  |
| Sodium    | ppm | 04  | ○ 5  |  |  |
| Potassium | ppm | 0   | 0 () |  |  |
|           |     |     |      |  |  |