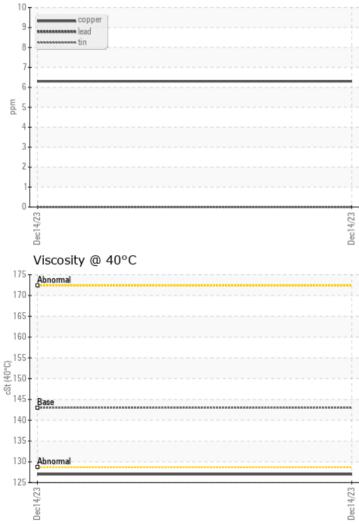

## **OIL CONDITION**

Visc @ 40°C

#### cSt 0 127

| <b>11</b> |     |     |  |  |  |
|-----------|-----|-----|--|--|--|
|           |     |     |  |  |  |
| Water     | %   | NEG |  |  |  |
| Silicon   | ppm | 0 2 |  |  |  |
| Sodium    | ppm | 0 2 |  |  |  |
| Potassium | ppm | 01  |  |  |  |

| Ä          |               |                  |      |  |
|------------|---------------|------------------|------|--|
| WEA        | <b>R</b> META | LS               |      |  |
|            |               |                  |      |  |
| Iron       | ppm           | ● 74             | <br> |  |
| Copper     | ppm           | 06               | <br> |  |
| Lead       | ppm           | 0                | <br> |  |
| Tin        | ppm           | 0                | <br> |  |
| Aluminum   | ppm           | <b>2</b>         | <br> |  |
| Chromium   | ppm           | <mark></mark> <1 | <br> |  |
| Molybdenum | ppm           | 0                | <br> |  |
| Nickel     | ppm           | 0                | <br> |  |
| Titanium   | ppm           | 0                | <br> |  |
| Silver     | ppm           | 0                | <br> |  |
| Manganese  | ppm           | <b>○</b> <1      | <br> |  |
| Vanadium   | ppm           | 0                | <br> |  |