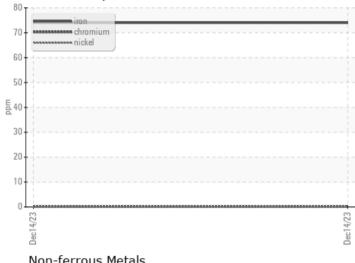

# GRAPHS Ferrous Alloys

 $\odot$ 

## Non-ferrous Metals

| Ä          |               |                  |      |  |
|------------|---------------|------------------|------|--|
| WEA        | <b>R</b> META | LS               |      |  |
|            |               |                  |      |  |
| Iron       | ppm           | ● 74             | <br> |  |
| Copper     | ppm           | 06               | <br> |  |
| Lead       | ppm           | 0                | <br> |  |
| Tin        | ppm           | 0                | <br> |  |
| Aluminum   | ppm           | <b>2</b>         | <br> |  |
| Chromium   | ppm           | <mark></mark> <1 | <br> |  |
| Molybdenum | ppm           | 0                | <br> |  |
| Nickel     | ppm           | 0                | <br> |  |
| Titanium   | ppm           | 0                | <br> |  |
| Silver     | ppm           | 0                | <br> |  |
| Manganese  | ppm           | <b>○</b> <1      | <br> |  |
| Vanadium   | ppm           | 0                | <br> |  |