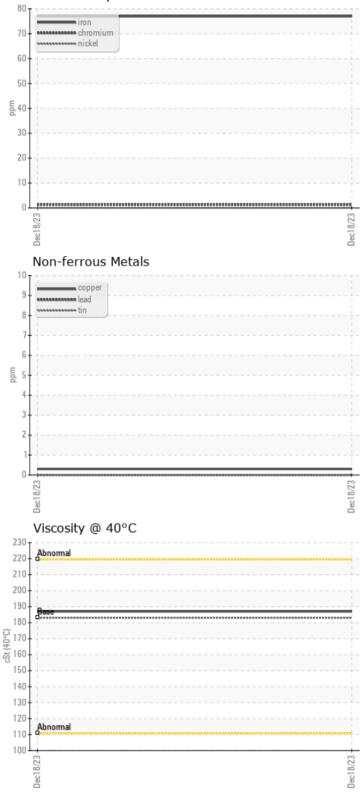

## **GRAPHS**

#### Ferrous Alloys

| WEA        | <b>R METALS</b> |             |      |  |
|------------|-----------------|-------------|------|--|
|            |                 |             |      |  |
| Iron       | ppm             | 0 77        | <br> |  |
| Copper     | ppm             | <b>○</b> <1 | <br> |  |
| Lead       | ppm             | 0           | <br> |  |
| Tin        | ppm             | 0           | <br> |  |
| Aluminum   | ppm             | 02          | <br> |  |
| Chromium   | ppm             | 01          | <br> |  |
| Molybdenum | ppm             | 0           | <br> |  |
| Nickel     | ppm             | 0           | <br> |  |
| Titanium   | ppm             | <1          | <br> |  |
| Silver     | ppm             | 0           | <br> |  |
| Manganese  | ppm             | 02          | <br> |  |
| Vanadium   | ppm             | 0           | <br> |  |

### cSt 🔘 187

| Water     | %   | NEG        |  |  |  |
|-----------|-----|------------|--|--|--|
| Silicon   | ppm | 0 18       |  |  |  |
| Sodium    | ppm | <b></b> <1 |  |  |  |
| Potassium | ppm | 0 2        |  |  |  |