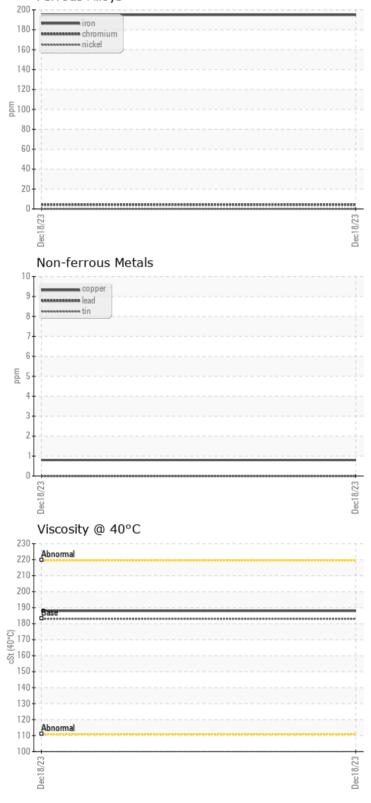

### cSt 🔘 188

| Water     | %   | NEG  |  |  |  |
|-----------|-----|------|--|--|--|
| Silicon   | ppm | 0 16 |  |  |  |
| Sodium    | ppm | 0    |  |  |  |
| Potassium | ppm | 03   |  |  |  |

| <b>A</b>   |                 |              |      |  |
|------------|-----------------|--------------|------|--|
| WEA        | <b>R METALS</b> |              |      |  |
|            |                 |              |      |  |
| Iron       | ppm             | <b>O</b> 195 | <br> |  |
| Copper     | ppm             | <b>○</b> <1  | <br> |  |
| Lead       | ppm             | 0            | <br> |  |
| Tin        | ppm             | 0            | <br> |  |
| Aluminum   | ppm             | 02           | <br> |  |
| Chromium   | ppm             | 04           | <br> |  |
| Molybdenum | ppm             | 0            | <br> |  |
| Nickel     | ppm             | 0            | <br> |  |
| Titanium   | ppm             | <1           | <br> |  |
| Silver     | ppm             | 0            | <br> |  |
| Manganese  | ppm             | 04           | <br> |  |
| Vanadium   | ppm             | 0            | <br> |  |

#### Ferrous Alloys

GRAPHS

O

Report Id: LEC0082 [WUSCAR] 06047458 (Generated: 01/02/2024 09:06:15) Rev: 1