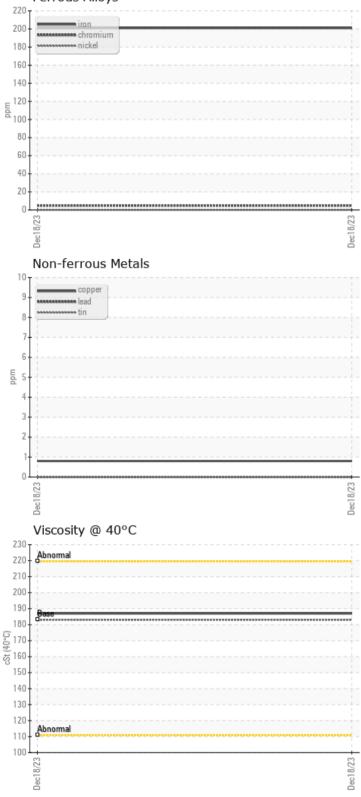

### **OIL CONDITION**

Visc @ 40°C

.

.....

#### cSt 0 187

| Water     | %   | NEG         |  |  |  |
|-----------|-----|-------------|--|--|--|
| Silicon   | ppm | <b>0</b> 16 |  |  |  |
| Sodium    | ppm | 0           |  |  |  |
| Potassium | ppm | <b>3</b>    |  |  |  |

| <b>M</b>   |                 |              |      |  |
|------------|-----------------|--------------|------|--|
| WEA        | <b>R METALS</b> |              |      |  |
|            |                 |              |      |  |
| Iron       | ppm             | <b>0</b> 201 | <br> |  |
| Copper     | ppm             | <b>○</b> <1  | <br> |  |
| Lead       | ppm             | 0            | <br> |  |
| Tin        | ppm             | 0            | <br> |  |
| Aluminum   | ppm             | 02           | <br> |  |
| Chromium   | ppm             | <b>5</b>     | <br> |  |
| Molybdenum | ppm             | <b>○</b> <1  | <br> |  |
| Nickel     | ppm             | 0            | <br> |  |
| Titanium   | ppm             | <1           | <br> |  |
| Silver     | ppm             | 0            | <br> |  |
| Manganese  | ppm             | <b>5</b>     | <br> |  |
| Vanadium   | ppm             | 0            | <br> |  |

### Ferrous Alloys

GRAPHS

O