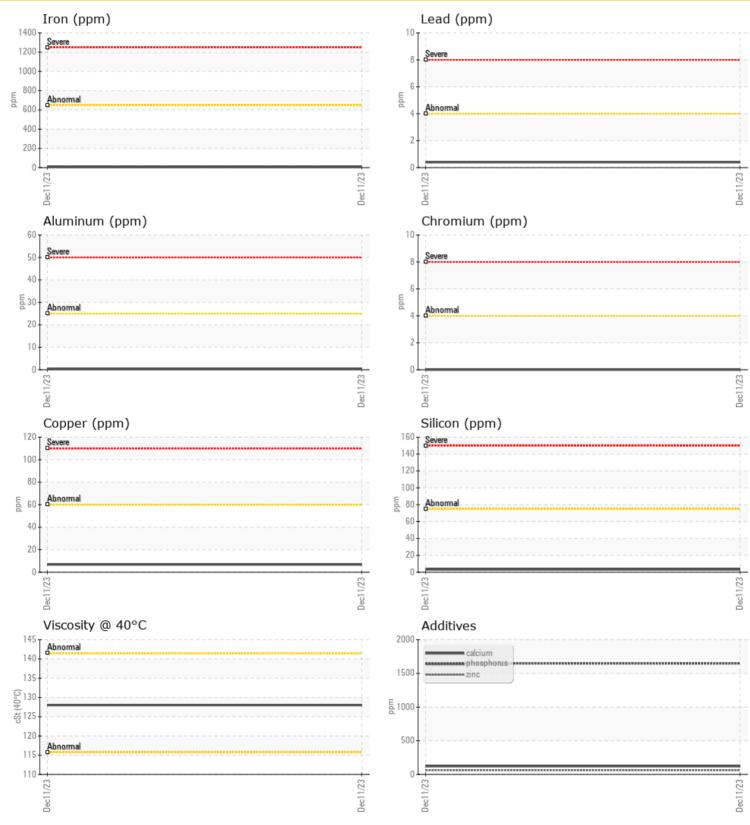

#### **OIL CONDITION**

Visc @ 40°C

## cSt 🔘 128

| Water     | %   | NEG |  |  |  |
|-----------|-----|-----|--|--|--|
| Silicon   | ppm | 03  |  |  |  |
| Sodium    | ppm | 03  |  |  |  |
| Potassium | ppm | 0 2 |  |  |  |

| 0          |          |             |      |  |
|------------|----------|-------------|------|--|
| WEAI       | R METALS |             |      |  |
| Iron       | ppm      | <b>0</b> 10 | <br> |  |
| Copper     | ppm      | 07          | <br> |  |
| Lead       | ppm      | <b>○</b> <1 | <br> |  |
| Tin        | ppm      | <b>○</b> <1 | <br> |  |
| Aluminum   | ppm      | <b>○</b> <1 | <br> |  |
| Chromium   | ppm      | 0 ()        | <br> |  |
| Molybdenum | ppm      | 0 ()        | <br> |  |
| Nickel     | ppm      | <b>○</b> <1 | <br> |  |
| Titanium   | ppm      | 0 🔘         | <br> |  |
| Silver     | ppm      | 0           | <br> |  |
| Manganese  | ppm      | <b>○</b> <1 | <br> |  |
| Vanadium   | ppm      | 0           | <br> |  |

o

| Calcium    | ppm | 0 122  |  |  |  |
|------------|-----|--------|--|--|--|
| Magnesium  | ppm | 0 17   |  |  |  |
| Zinc       | ppm | 0 61   |  |  |  |
| Phosphorus | ppm | 0 1649 |  |  |  |
| Barium     | ppm | 0 🔘    |  |  |  |
| Boron      | ppm | 0 176  |  |  |  |

### Diagnosis

Resample at the next service interval to monitor.All component wear rates are normal. There is no indication of any contamination in the oil. The condition of the oil is acceptable for the time in service.