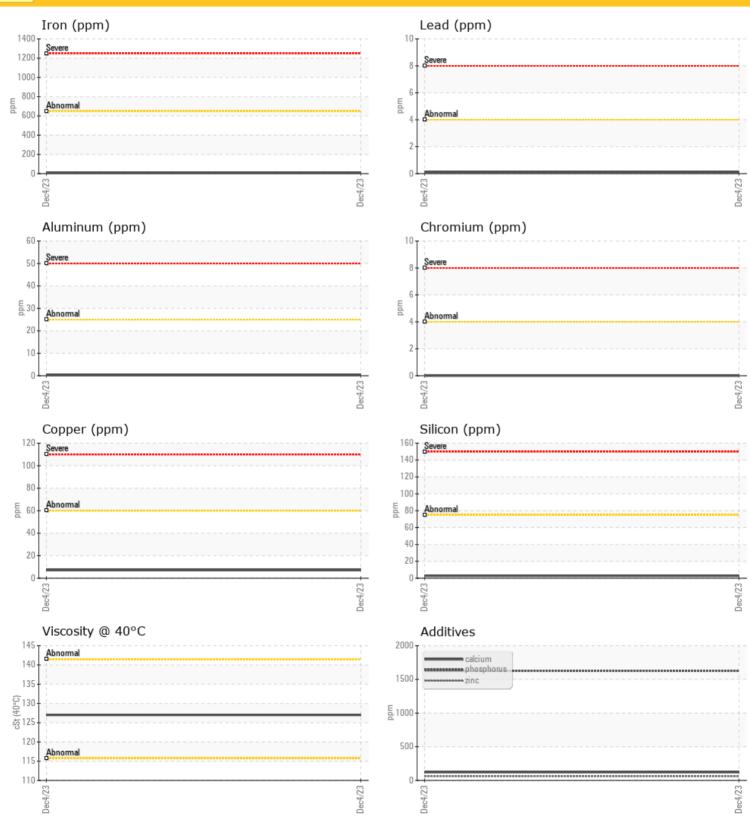

#### **GRAPHS**

| ***           |     |          |  |     |  |  |  |
|---------------|-----|----------|--|-----|--|--|--|
| CONTAMINATION |     |          |  |     |  |  |  |
| Water         | %   | NEG      |  |     |  |  |  |
| Silicon       | ppm | <b>3</b> |  |     |  |  |  |
| Sodium        | ppm | <b>3</b> |  |     |  |  |  |
| Potassium     | ppm | <b>1</b> |  | *** |  |  |  |
|               |     |          |  |     |  |  |  |

| (O) WE     |         |             |      |  |
|------------|---------|-------------|------|--|
| WEA        | IR META | <b>L</b> 5  |      |  |
| Iron       | ppm     | <b>10</b>   | <br> |  |
| Copper     | ppm     | <b>7</b>    | <br> |  |
| Lead       | ppm     | <b>○</b> <1 | <br> |  |
| Tin        | ppm     | <b>0</b> <1 | <br> |  |
| Aluminum   | ppm     | <b>0</b> <1 | <br> |  |
| Chromium   | ppm     | <b>0</b>    | <br> |  |
| Molybdenum | ppm     | <b>0</b>    | <br> |  |
| Nickel     | ppm     | <b>0</b> <1 | <br> |  |
| Titanium   | ppm     | <b>0</b>    | <br> |  |
| Silver     | ppm     | 0           | <br> |  |
| Manganese  | ppm     | <b>0</b> <1 | <br> |  |
| Vanadium   | ppm     | 0           | <br> |  |
|            |         |             |      |  |

| variadium  | ppm | U           |  |  |  |  |
|------------|-----|-------------|--|--|--|--|
|            |     |             |  |  |  |  |
| ADDITIVES  |     |             |  |  |  |  |
| Calcium    | ppm | <b>122</b>  |  |  |  |  |
| Magnesium  | ppm | <b>17</b>   |  |  |  |  |
| Zinc       | ppm | <b>62</b>   |  |  |  |  |
| Phosphorus | ppm | <b>1628</b> |  |  |  |  |
| Barium     | ppm | <b>0</b>    |  |  |  |  |
| Boron      | ppm | <b>177</b>  |  |  |  |  |