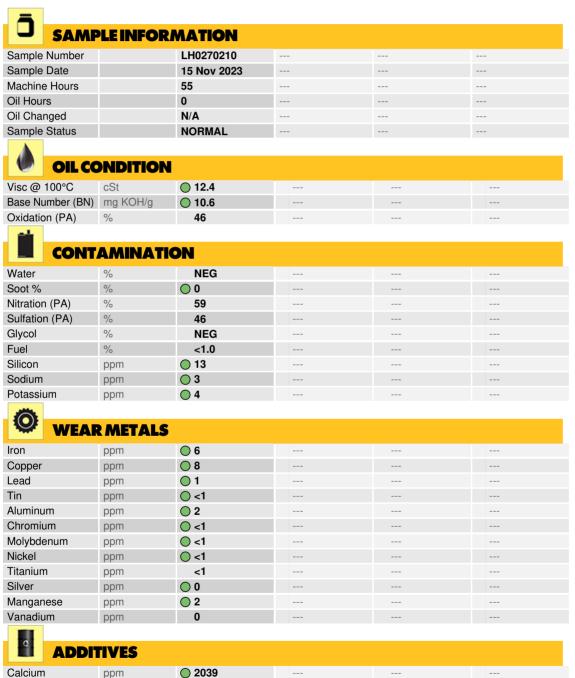

#### Diagnosis

Resample at the next service interval to monitor.All component wear rates are normal. There is no indication of any contamination in the oil. The BN result indicates that there is suitable alkalinity remaining in the oil. The condition of the oil is acceptable for the time in service.