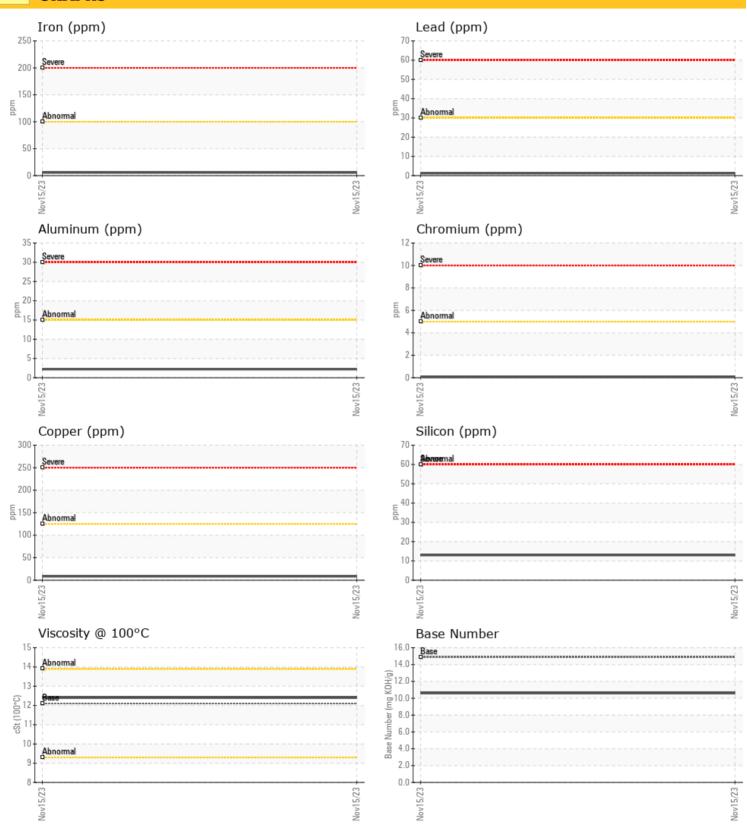

ENT**



Sample No: LH0270210

Oil Type: LIEBHERR MOTOROIL 5W30



#### LIEBHERR CANADA LTD. - REMAN

1015 SUTTON DRIVE BURLINGTON, ON

CA L7L 5Z8

Contact: Morteza Mahmoudi morteza.mahmoudi@liebherr.com

T: (905)319-9222 F: (905)319-6622

#### Diagnosis

Resample at the next service interval to monitor.All component wear rates are normal. There is no indication of any contamination in the oil. The BN result indicates that there is suitable alkalinity remaining in the oil. The condition of the oil is acceptable for the time in service.

Unique No: 10819390 Don Baldridge Signed: Report Date: 09 Jan 2024

REMAN

Depot:

ppm

ppm

ppm

ppm

ppm

**543** 

**905** 

**749** 

**32** 

**145** 

Magnesium

Phosphorus

Zinc

Barium

Boron

# LIEBHERR

CONSTRUCTION EQUIPMENT





### **GRAPHS**