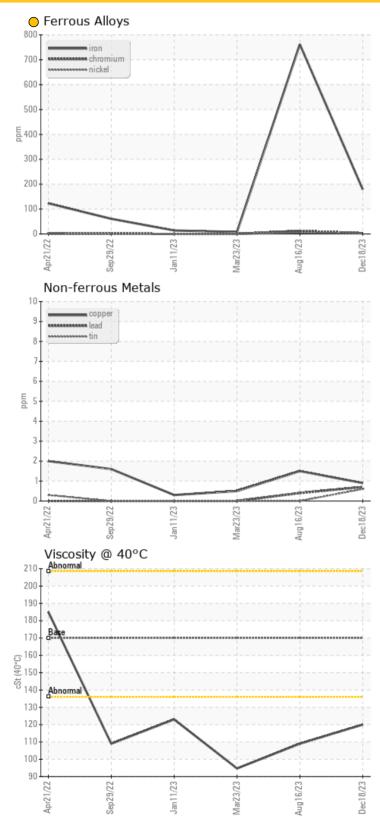

| WEA        | RMETALS |              |            |          |      |
|------------|---------|--------------|------------|----------|------|
| Iron       | ppm     | <u> </u>     | <b>762</b> | <b>8</b> | O 14 |
| Copper     | ppm     | <b>0</b> <1  | O 2        | O <1     | O <1 |
| Lead       | ppm     | <b>()</b> <1 | O <1       | O 0      | O 0  |
| Tin        | ppm     | <b>0</b> <1  | <b>0</b>   | <b>0</b> | O 0  |
| Aluminum   | ppm     | <b>2</b>     | <b>17</b>  | O <1     | O <1 |
| Chromium   | ppm     | <b>3</b>     | <b>1</b> 2 | O <1     | O <1 |
| Molybdenum | ppm     | <b>1</b>     | <b>4</b>   | <b>8</b> | O 2  |
| Nickel     | ppm     | <b>2</b>     | <b>o</b> 5 | <b>0</b> | O 0  |
| Titanium   | ppm     | 1            | <1         | 3        | 0    |
| Silver     | ppm     | 0            | 0          | 0        | 0    |
| Manganese  | ppm     | <b>3</b>     | O 7        | O <1     | O <1 |
| Vanadium   | ppm     | 0            | 0          | 0        | 0    |

#### Diagnosis

The oil change at the time of sampling has been noted. No corrective action is recommended at this time. Resample at the next service interval to monitor. Gear wear is indicated. There is no indication of any contamination in the oil. The condition of the oil is acceptable for the time in service.

#### **GRAPHS**

Report Id: ALTMILWI [WUSCAR] 06055083 (Generated: 01/10/2024 11:13:52) Rev: 1