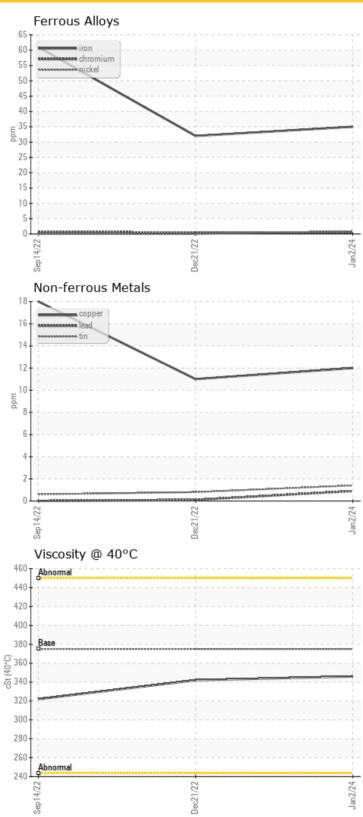

| <b>WEA</b> | R METAL | S           |          |           |  |
|------------|---------|-------------|----------|-----------|--|
| Iron       | ppm     | <b>35</b>   | ○ 32     | O 61      |  |
| Copper     | ppm     | <b>12</b>   | O 11     | <b>18</b> |  |
| Lead       | ppm     | <b></b> <1  | O <1     | O         |  |
| Tin        | ppm     | <b>1</b>    | O <1     | <1        |  |
| Aluminum   | ppm     | <b>2</b>    | O <1     | O 2       |  |
| Chromium   | ppm     | <b></b> <1  | O <1     | O <1      |  |
| Molybdenum | ppm     | <b></b> <1  | <b>0</b> | <1        |  |
| Nickel     | ppm     | <b>○</b> <1 | 0        | 0         |  |
| Titanium   | ppm     | <1          | 0        | 0         |  |
| Silver     | ppm     | 0           | 0        | 0         |  |
| Manganese  | ppm     | <b>1</b>    | O <1     | O 2       |  |
| Vanadium   | ppm     | 0           | 0        | 0         |  |
|            |         |             |          |           |  |

| vanadium   | ppm | U           | U           | 0        |  |  |
|------------|-----|-------------|-------------|----------|--|--|
| 0          |     |             |             |          |  |  |
| ADDITIVES  |     |             |             |          |  |  |
| Calcium    | ppm | <b>29</b>   | ○ 34        | ○ 31     |  |  |
| Magnesium  | ppm | <b>0</b> <1 | O <1        | O 1      |  |  |
| Zinc       | ppm | <b>6</b>    | <b>19</b>   | O 16     |  |  |
| Phosphorus | ppm | <b>1084</b> | <b>1107</b> | O 995    |  |  |
| Barium     | ppm | <b>0</b>    | O 13        | 29       |  |  |
| Boron      | ppm | <b>○</b> <1 | 0           | <b>9</b> |  |  |

#### **GRAPHS**