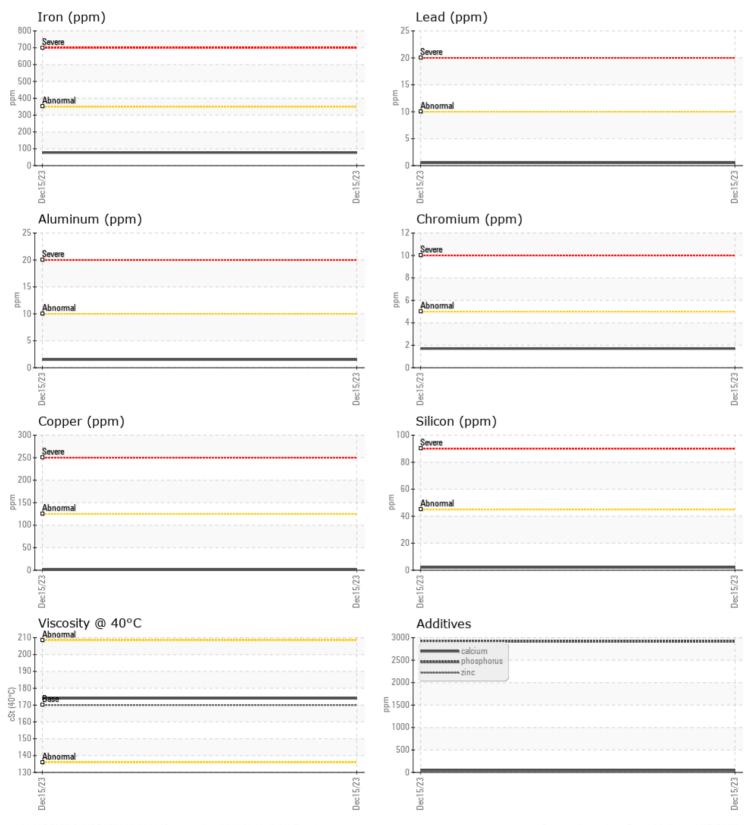

### LIEBHERR LH60 014705 - Left Final Drive

**Sample No:** LH06058901

Oil Type: LIEBHERR GEAR BASIC 90 LS

| _                  |     |             |  |  |  |
|--------------------|-----|-------------|--|--|--|
| SAMPLE INFORMATION |     |             |  |  |  |
| Sample Number      |     | LH06058901  |  |  |  |
| Sample Date        |     | 15 Dec 2023 |  |  |  |
| Machine Hours      |     | 438         |  |  |  |
| Oil Hours          |     | 438         |  |  |  |
| Oil Changed        |     | Changed     |  |  |  |
| Sample Status      |     | NORMAL      |  |  |  |
|                    |     |             |  |  |  |
| OIL CONDITION      |     |             |  |  |  |
| Visc @ 40°C        | cSt | <b>174</b>  |  |  |  |
|                    |     |             |  |  |  |

| CONTAMINATION |     |          |  |  |  |  |
|---------------|-----|----------|--|--|--|--|
| Water         | %   | NEG      |  |  |  |  |
| Silicon       | ppm | <b>2</b> |  |  |  |  |
| Sodium        | ppm | <b>4</b> |  |  |  |  |
| Potassium     | ppm | <b>3</b> |  |  |  |  |
|               |     |          |  |  |  |  |

| (O) WE     | R METAI    |              |      |  |
|------------|------------|--------------|------|--|
| WEA        | IK ME I AI | 13           |      |  |
| Iron       | ppm        | <b>77</b>    | <br> |  |
| Copper     | ppm        | <b>()</b> <1 | <br> |  |
| Lead       | ppm        | <b>()</b> <1 | <br> |  |
| Tin        | ppm        | <b>○</b> <1  | <br> |  |
| Aluminum   | ppm        | <b>2</b>     | <br> |  |
| Chromium   | ppm        | <b>2</b>     | <br> |  |
| Molybdenum | ppm        | <b>○</b> <1  | <br> |  |
| Nickel     | ppm        | <b>○</b> <1  | <br> |  |
| Titanium   | ppm        | <1           | <br> |  |
| Silver     | ppm        | 0            | <br> |  |
| Manganese  | ppm        | <b>1</b>     | <br> |  |
| Vanadium   | ppm        | 0            | <br> |  |
|            |            |              |      |  |

| 0          |     |             |  |  |  |  |
|------------|-----|-------------|--|--|--|--|
| Vanadium   | ppm | 0           |  |  |  |  |
|            |     |             |  |  |  |  |
| ADDITIVES  |     |             |  |  |  |  |
|            |     |             |  |  |  |  |
| Calcium    | ppm | <b>45</b>   |  |  |  |  |
| Magnesium  | ppm | <b>4</b>    |  |  |  |  |
| Zinc       | ppm | <b>25</b>   |  |  |  |  |
| Phosphorus | ppm | <b>2916</b> |  |  |  |  |
| Barium     | ppm | <b>7</b>    |  |  |  |  |
| Boron      | ppm | <b>0</b>    |  |  |  |  |
|            |     |             |  |  |  |  |

#### **GRAPHS**