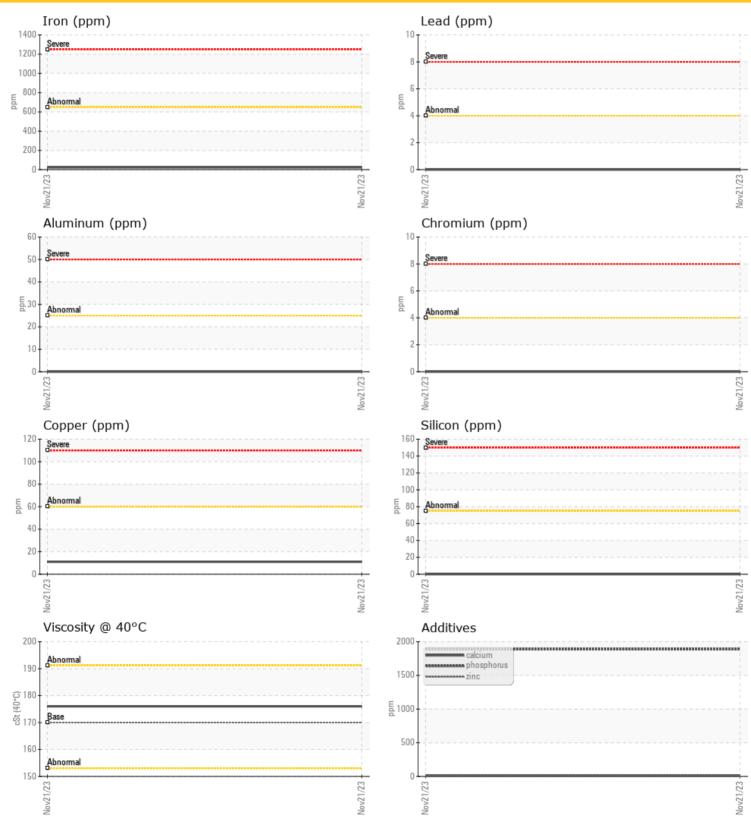

### **OIL CONDITION**

Visc @ 40°C

....

## cSt **0 176**

| Water     | %   | NEG |  |  |  |  |  |
|-----------|-----|-----|--|--|--|--|--|
| Silicon   | ppm | 0   |  |  |  |  |  |
| Sodium    | ppm | 01  |  |  |  |  |  |
| Potassium | ppm | 0   |  |  |  |  |  |

| <b>M</b>   |         |             |      |  |
|------------|---------|-------------|------|--|
| WEA        | R METAI | LS          |      |  |
|            |         |             |      |  |
| Iron       | ppm     | <b>2</b> 3  | <br> |  |
| Copper     | ppm     | 0 11        | <br> |  |
| Lead       | ppm     | 0           | <br> |  |
| Tin        | ppm     | 0           | <br> |  |
| Aluminum   | ppm     | 0           | <br> |  |
| Chromium   | ppm     | 0 🔘         | <br> |  |
| Molybdenum | ppm     | 0           | <br> |  |
| Nickel     | ppm     | 0           | <br> |  |
| Titanium   | ppm     | 0           | <br> |  |
| Silver     | ppm     | 0           | <br> |  |
| Manganese  | ppm     | <b>○</b> <1 | <br> |  |
| Vanadium   | ppm     | 0           | <br> |  |

ADDITIVES

| Calcium    | ppm | 8 🔘         |  |  |  |
|------------|-----|-------------|--|--|--|
| Magnesium  | ppm | 0 🔘         |  |  |  |
| Zinc       | ppm | 0 14        |  |  |  |
| Phosphorus | ppm | 0 1889      |  |  |  |
| Barium     | ppm | 07          |  |  |  |
| Boron      | ppm | <b>○</b> <1 |  |  |  |

### Diagnosis

Resample at the next service interval to monitor.All component wear rates are normal. There is no indication of any contamination in the oil. The condition of the oil is acceptable for the time in service.