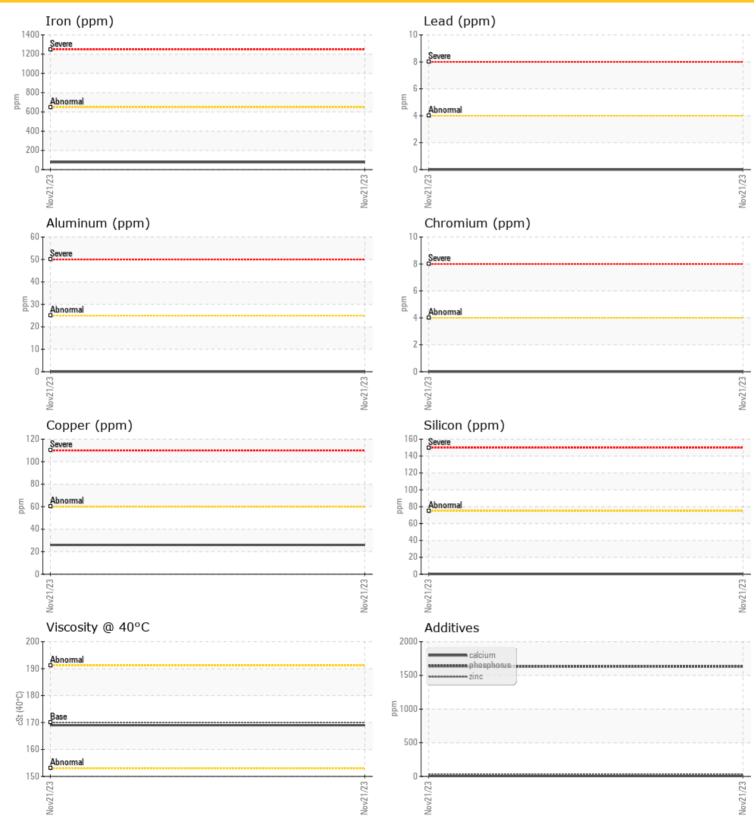

### **OIL CONDITION**

Visc @ 40°C

#### cSt 0 169

| Water     | %   | NEG         |  |  |  |
|-----------|-----|-------------|--|--|--|
| Silicon   | ppm | <b>○</b> <1 |  |  |  |
| Sodium    | ppm | 01          |  |  |  |
| Potassium | ppm | <b>○</b> <1 |  |  |  |

| Ä          |          |           |      |  |
|------------|----------|-----------|------|--|
| WEAL       | R METALS |           |      |  |
|            |          |           |      |  |
| Iron       | ppm      | 0 77      | <br> |  |
| Copper     | ppm      | <b>26</b> | <br> |  |
| Lead       | ppm      | 0 (       | <br> |  |
| Tin        | ppm      | 0         | <br> |  |
| Aluminum   | ppm      | 0 0       | <br> |  |
| Chromium   | ppm      | 0 0       | <br> |  |
| Molybdenum | ppm      | 0 (       | <br> |  |
| Nickel     | ppm      | 0         | <br> |  |
| Titanium   | ppm      | 0 0       | <br> |  |
| Silver     | ppm      | 0         | <br> |  |
| Manganese  | ppm      | <b>2</b>  | <br> |  |
| Vanadium   | ppm      | 0         | <br> |  |

| ADDI       | TIVES |          |      |  |
|------------|-------|----------|------|--|
| Calcium    | ppm   | <b>5</b> | <br> |  |
| Magnesium  | ppm   | 0        | <br> |  |
| Zinc       | ppm   | 30       | <br> |  |
| Phosphorus | ppm   | 0 1632   | <br> |  |
| Barium     | ppm   | 0 15     | <br> |  |
| Boron      | ppm   | 0        | <br> |  |

## Diagnosis

Resample at the next service interval to monitor.All component wear rates are normal. There is no indication of any contamination in the oil. The condition of the oil is acceptable for the time in service.