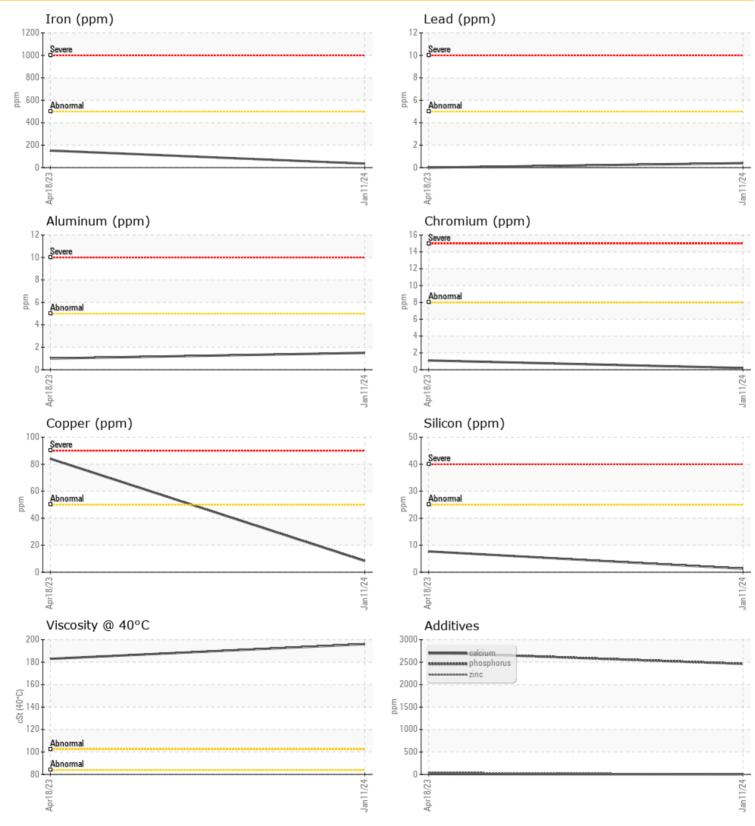

# **OIL CONDITION**

Visc @ 40°C .

### cSt 0 196

| Water     | %   | NEG | NEG |  |  |  |
|-----------|-----|-----|-----|--|--|--|
| Silicon   | ppm | 01  | 08  |  |  |  |
| Sodium    | ppm | 0   | 03  |  |  |  |
| Potassium | ppm | 0 2 | 03  |  |  |  |

0 183

| Ä          |                 |             |       |      |
|------------|-----------------|-------------|-------|------|
|            | <b>R</b> METALS |             |       |      |
|            |                 |             |       |      |
| Iron       | ppm             | 0 35        | 0 152 | <br> |
| Copper     | ppm             | 08          | 0 84  | <br> |
| Lead       | ppm             | <b>○</b> <1 | 0     | <br> |
| Tin        | ppm             | <1          | 2     | <br> |
| Aluminum   | ppm             | 02          | 01    | <br> |
| Chromium   | ppm             | <b>○</b> <1 | 01    | <br> |
| Molybdenum | ppm             | 4           | 6     | <br> |
| Nickel     | ppm             | ○ <1        | 0 2   | <br> |
| Titanium   | ppm             | <1          | <1    | <br> |
| Silver     | ppm             | 0           | 3     | <br> |
| Manganese  | ppm             | 1           | 15    | <br> |
| Vanadium   | ppm             | 0           | <1    | <br> |

ø **ADDITIVES** Calcium 2 ppm 6 ppm 3 Magnesium <1 41 Zinc 0 ppm 2462 27 Phosphorus ppm Barium 2 ppm 0 Boron ppm Λ

### Diagnosis

Resample at the next service interval to monitor. Please specify the brand, type, and viscosity of the oil on your next sample.All component wear rates are normal. There is no indication of any contamination in the oil. The condition of the oil is acceptable for the time in service.