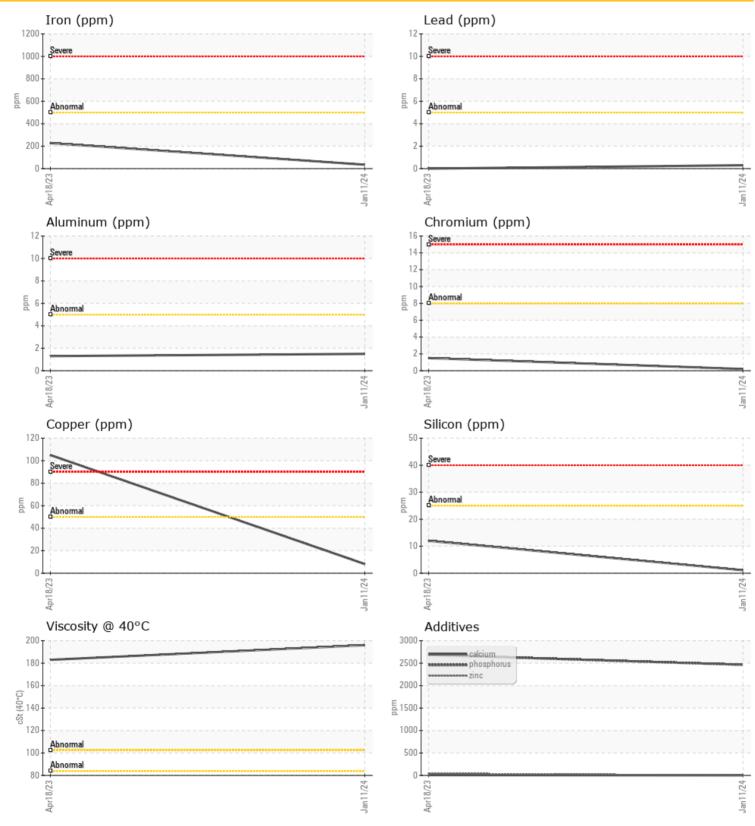

# **OIL CONDITION**

Visc @ 40°C .

Barium

Boron

### cSt 0 196

| Water     | %   | NEG | NEG  |  |  |  |  |
|-----------|-----|-----|------|--|--|--|--|
| Silicon   | ppm | 01  | 0 12 |  |  |  |  |
| Sodium    | ppm | 0   | 03   |  |  |  |  |
| Potassium | ppm | 01  | 01   |  |  |  |  |

0 183

| Ä          |                 |             |       |      |
|------------|-----------------|-------------|-------|------|
| WEA        | <b>R</b> METALS | 5           |       |      |
|            |                 |             |       |      |
| Iron       | ppm             | 0 35        | 227   | <br> |
| Copper     | ppm             | 08          | 0 105 | <br> |
| Lead       | ppm             | <b>○</b> <1 | 0     | <br> |
| Tin        | ppm             | <1          | 2     | <br> |
| Aluminum   | ppm             | 02          | 0 1   | <br> |
| Chromium   | ppm             | <b>○</b> <1 | 0 2   | <br> |
| Molybdenum | ppm             | 4           | 8     | <br> |
| Nickel     | ppm             | ◯ <1        | 0 2   | <br> |
| Titanium   | ppm             | 0           | 0     | <br> |
| Silver     | ppm             | 0           | <1    | <br> |
| Manganese  | ppm             | 1           | 27    | <br> |
| Vanadium   | ppm             | 0           | <1    | <br> |

0

٥ **ADDITIVES** Calcium 2 ppm 6 Magnesium ppm <1 1 42 Zinc 0 ppm 2685 2464 Phosphorus ppm

2

Λ

ppm

ppm

### Diagnosis

Resample at the next service interval to monitor. Please specify the brand, type, and viscosity of the oil on your next sample.All component wear rates are normal. There is no indication of any contamination in the oil. The condition of the oil is acceptable for the time in service.