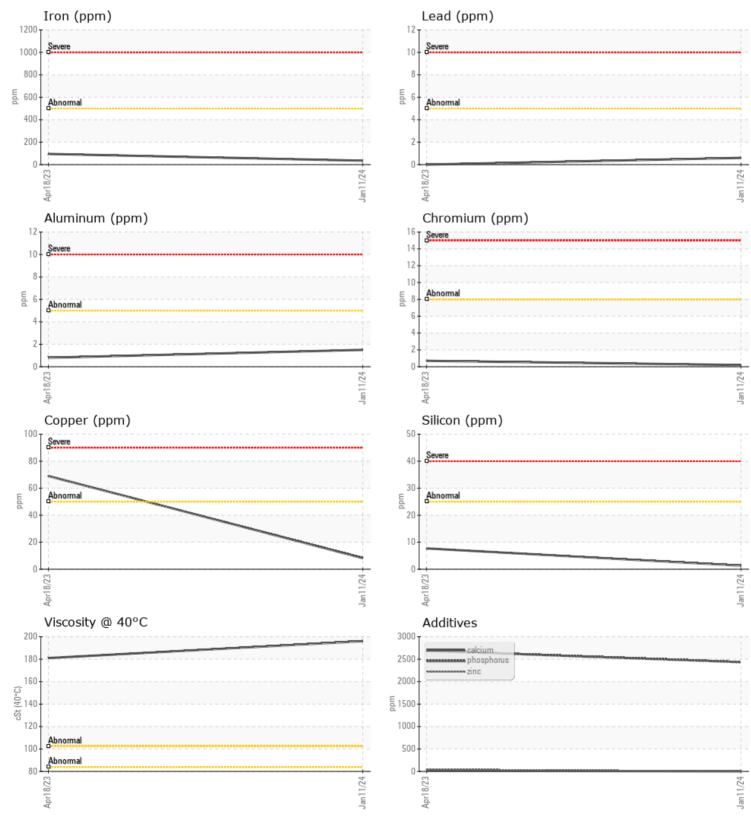

## **OIL CONDITION**

Visc @ 40°C

.

### cSt 0 196

| Water     | %   | NEG | NEG  |  |  |  |  |  |
|-----------|-----|-----|------|--|--|--|--|--|
| Silicon   | ppm | 01  | 08   |  |  |  |  |  |
| Sodium    | ppm | 0   | 2    |  |  |  |  |  |
| Potassium | ppm | 01  | ○ <1 |  |  |  |  |  |

### $\odot$ **WEAR METALS** Iron ppm 0 35 0 95 Copper 08 0 69 ppm Lead ◯ <1 $\bigcirc 0$ ppm Tin 1 ppm <1 Aluminum ppm 02 0 <1 Chromium ppm ○ <1 ○ <1 Molybdenum 5 4 ppm Nickel ppm ○ <1 < Titanium ppm <1 0 Silver 0 ppm Manganese ppm 1 13 Vanadium ppm

|            | TIVES |      |      |      |
|------------|-------|------|------|------|
| Calcium    | ppm   | 1    | 14   | <br> |
| Magnesium  | ppm   | 0    | 2    | <br> |
| Zinc       | ppm   | 0    | 44   | <br> |
| Phosphorus | ppm   | 2434 | 2687 | <br> |
| Barium     | ppm   | 2    | 0    | <br> |
| Boron      | ppm   | 0    | 0    | <br> |

### Diagnosis

Resample at the next service interval to monitor. Please specify the brand, type, and viscosity of the oil on your next sample.All component wear rates are normal. There is no indication of any contamination in the oil. The condition of the oil is acceptable for the time in service.