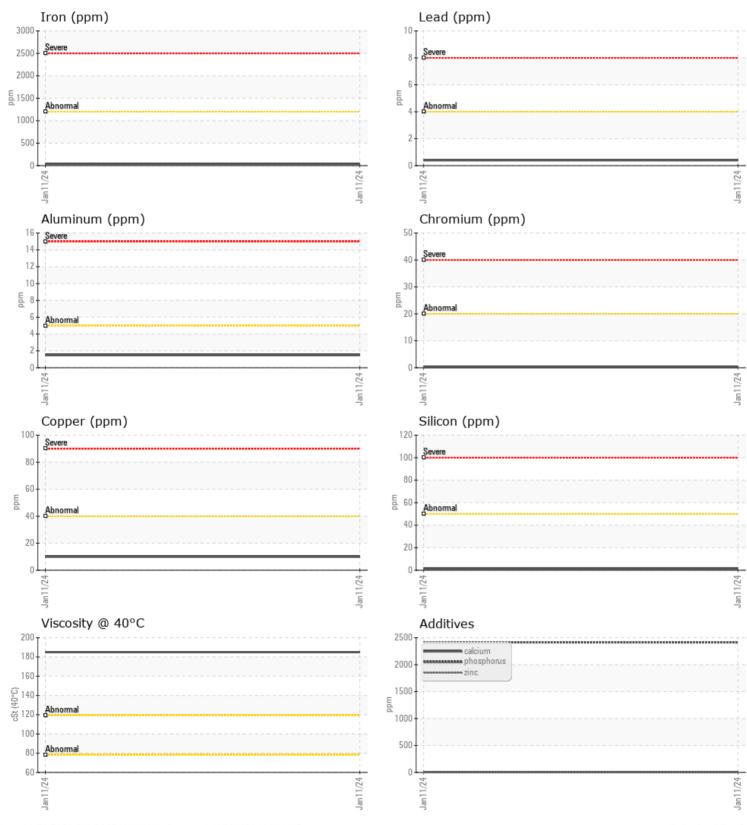

#### **GRAPHS**

| WEAR METALS |     |              |  |  |  |
|-------------|-----|--------------|--|--|--|
| Iron        | ppm | <b>41</b>    |  |  |  |
| Copper      | ppm | <b>10</b>    |  |  |  |
| Lead        | ppm | <b>0</b> <1  |  |  |  |
| Tin         | ppm | <b>0</b> <1  |  |  |  |
| Aluminum    | ppm | <b>2</b>     |  |  |  |
| Chromium    | ppm | <b>()</b> <1 |  |  |  |
| Molybdenum  | ppm | 6            |  |  |  |
| Nickel      | ppm | <b>0</b> <1  |  |  |  |
| Titanium    | ppm | <1           |  |  |  |
| Silver      | ppm | 0            |  |  |  |
| Manganese   | ppm | 2            |  |  |  |
| Vanadium    | ppm | 0            |  |  |  |

| ADDITIVES  |     |      |  |  |  |
|------------|-----|------|--|--|--|
| Calcium    | ppm | 5    |  |  |  |
| Magnesium  | ppm | 0    |  |  |  |
| Zinc       | ppm | 1    |  |  |  |
| Phosphorus | ppm | 2415 |  |  |  |
| Barium     | ppm | 2    |  |  |  |
| Boron      | ppm | 0    |  |  |  |