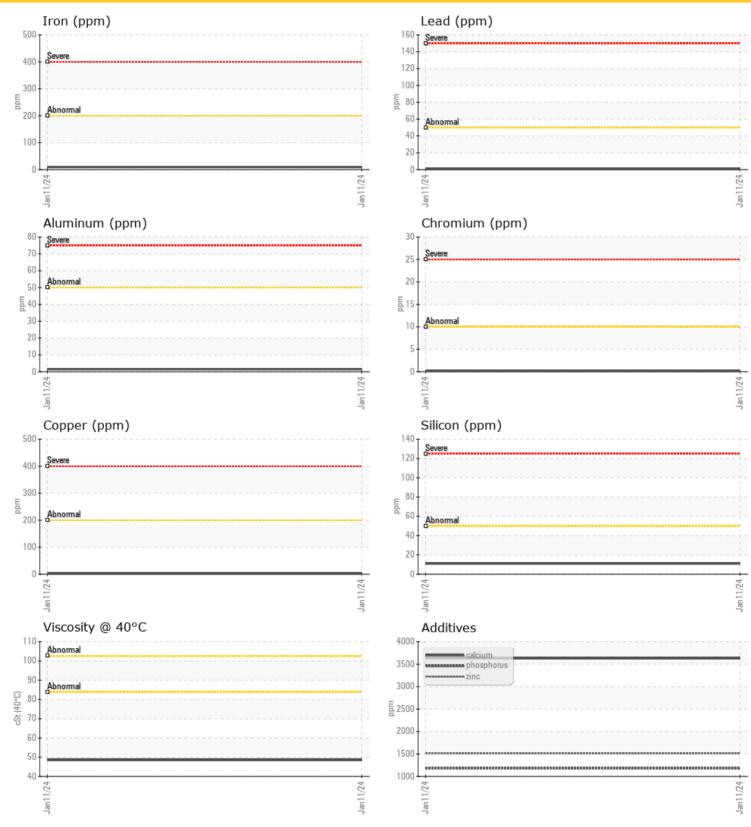

### **OIL CONDITION**

Visc @ 40°C

#### cSt 0 48.5

| Water     | %   | NEG  |  |  |  |  |
|-----------|-----|------|--|--|--|--|
| Silicon   | ppm | 0 11 |  |  |  |  |
| Sodium    | ppm | 0    |  |  |  |  |
| Potassium | ppm | 03   |  |  |  |  |

| Ä          |          |             |      |  |
|------------|----------|-------------|------|--|
| WEA        | R METALS |             |      |  |
| Iron       | ppm      | <b>9</b>    | <br> |  |
| Copper     | ppm      | 3           | <br> |  |
| Lead       | ppm      | <b>○</b> <1 | <br> |  |
| Tin        | ppm      | <b>○</b> <1 | <br> |  |
| Aluminum   | ppm      | 02          | <br> |  |
| Chromium   | ppm      | <b>○</b> <1 | <br> |  |
| Molybdenum | ppm      | 2           | <br> |  |
| Nickel     | ppm      | 0           | <br> |  |
| Titanium   | ppm      | <1          | <br> |  |
| Silver     | ppm      | 0           | <br> |  |
| Manganese  | ppm      | <1          | <br> |  |
| Vanadium   | ppm      | 0           | <br> |  |

٥ **ADDITIVES** Calcium 3630 ppm 9 Magnesium ppm 1509 Zinc ppm 1181 Phosphorus ppm Barium 2 ppm Boron ppm 113

# CONSTRUCTION EQUIPMENT

GRAPHS

 $\odot$ 

Report Id: FINEASIL [WUSCAR] 06059700 (Generated: 01/16/2024 12:59:00) Rev: 1