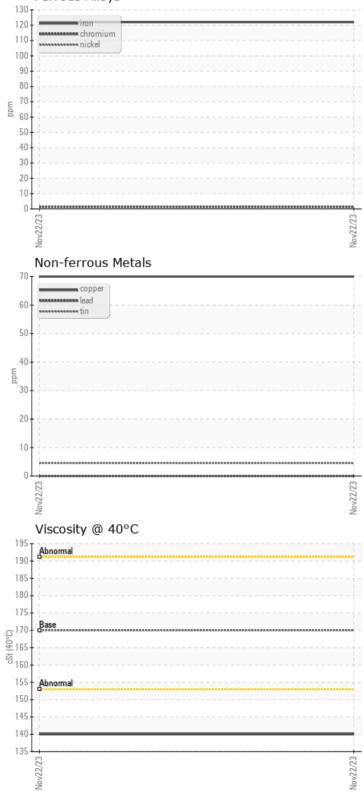

### Ferrous Alloys

GRAPHS

Ö

| WEA        | <b>R</b> METAI | LS          |      |  |
|------------|----------------|-------------|------|--|
|            |                |             |      |  |
| Iron       | ppm            | 0 122       | <br> |  |
| Copper     | ppm            | 0 70        | <br> |  |
| Lead       | ppm            | 0           | <br> |  |
| Tin        | ppm            | 04          | <br> |  |
| Aluminum   | ppm            | 01          | <br> |  |
| Chromium   | ppm            | 01          | <br> |  |
| Molybdenum | ppm            | 0           | <br> |  |
| Nickel     | ppm            | <b>○</b> <1 | <br> |  |
| Titanium   | ppm            | 0           | <br> |  |
| Silver     | ppm            | 0           | <br> |  |
| Manganese  | ppm            | <b>0</b> 15 | <br> |  |
| Vanadium   | ppm            | 0           | <br> |  |

### **OIL CONDITION**

Visc @ 40°C

# cSt **0 140**

| СО        | NTAMINA | TION        |      |  |
|-----------|---------|-------------|------|--|
| Water     | %       | NEG         | <br> |  |
| Silicon   | ppm     | <b>0</b> 13 | <br> |  |
| Sodium    | ppm     | 03          | <br> |  |
| Potassium | ppm     | <b>○</b> <1 | <br> |  |