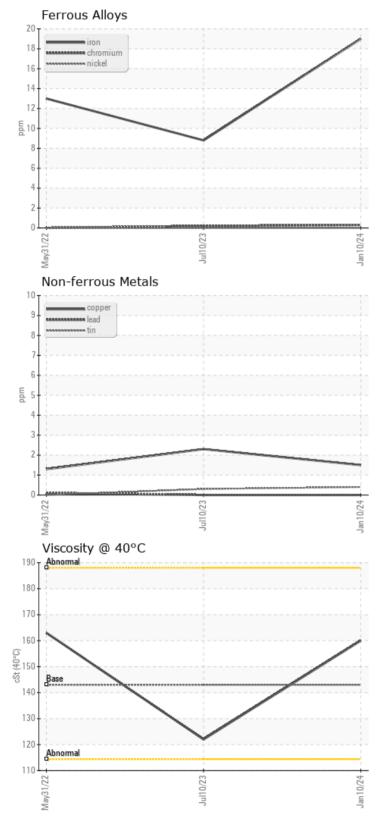

#### **SAMPLE INFORMATION**

| Sample Number        |     | LH0273240    | LH0243284   | LH0217059   |  |  |
|----------------------|-----|--------------|-------------|-------------|--|--|
| Sample Date          |     | 10 Jan 2024  | 10 Jul 2023 | 31 May 2022 |  |  |
| Machine Hours        |     | 4973         | 3458        | 1000        |  |  |
| Oil Hours            |     | 0            | 0           | 1000        |  |  |
| Oil Changed          |     | Changed      | Not Changd  | N/A         |  |  |
| Sample Status        |     | NORMAL       | NORMAL      | NORMAL      |  |  |
| <b>OIL CONDITION</b> |     |              |             |             |  |  |
| Visc @ 40°C          | cSt | <b>0</b> 160 | 0 122       | 163         |  |  |

| Ä          |        |             |      |      |  |
|------------|--------|-------------|------|------|--|
| WEA        | R META | LS          |      |      |  |
| Iron       | ppm    | <b>0</b> 19 | 9    | 0 13 |  |
| Copper     | ppm    | 0 2         | 0 2  | 0 1  |  |
| Lead       | ppm    | 0           | 0    | ◯ <1 |  |
| Tin        | ppm    | ◯ <1        | ○ <1 | 0    |  |
| Aluminum   | ppm    | 0 2         | ◯ <1 | ◯ <1 |  |
| Chromium   | ppm    | <b>○</b> <1 | ◯ <1 | 0    |  |
| Molybdenum | ppm    | 02          | 0    | 0    |  |
| Nickel     | ppm    | 0           | 0    | 0    |  |
| Titanium   | ppm    | <1          | 0    | 0    |  |
| Silver     | ppm    | 0           | 0    | 0    |  |
| Manganese  | ppm    | 0           | <1   | <1   |  |
| Vanadium   | ppm    | 0           | 0    | 0    |  |

#### Diagnosis

Resample at the next service interval to monitor. The fluid was not specified, however, a fluid match indicates that this fluid is (GENERIC) GEAR OIL SAE 80W90. Please confirm.

All component wear rates are normal. There is no indication of any contamination in the oil. The condition of the oil is acceptable for the time in service.

## **GRAPHS**

Report Id: LEC0075 [WUSCAR] 06061543 (Generated: 01/19/2024 17:17:00) Rev: 1