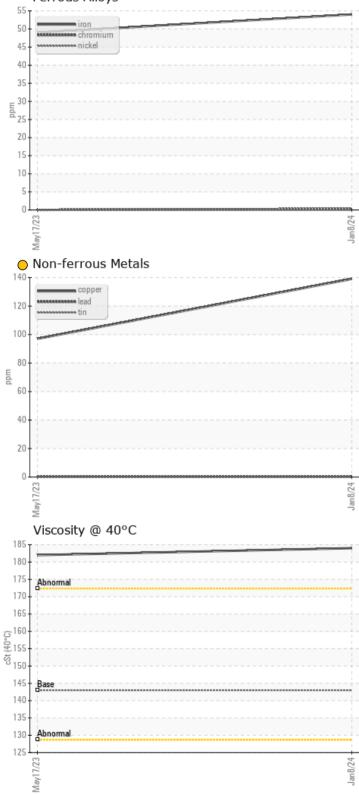

## SAMPLE INFORMATION

| Sample Number   | LH0273218   | LH0244665   | <br> |
|-----------------|-------------|-------------|------|
| Sample Date     | 08 Jan 2024 | 17 May 2023 | <br> |
| Machine Hours   | 3977        | 2962        | <br> |
| Oil Hours       | 0           | 0           | <br> |
| Oil Changed     | Changed     | Changed     | <br> |
| Sample Status   | ABNORMAL    | NORMAL      | <br> |
|                 |             |             |      |
| OIL CONDITION   |             |             |      |
| Visc @ 40°C cSt | <b>184</b>  | 0 182       | <br> |
|                 |             |             |      |

| Water     | %   | NEG  | NEG          |  |  |
|-----------|-----|------|--------------|--|--|
| Silicon   | ppm | 0 5  | 0 6          |  |  |
| Sodium    | ppm | 0 21 | 0 19         |  |  |
| Potassium | maa | 02   | $\bigcirc 2$ |  |  |

| Ä          |               |                     |      |      |
|------------|---------------|---------------------|------|------|
| WEA        | <b>R</b> META | LS                  |      |      |
|            |               |                     |      |      |
| Iron       | ppm           | 0 54                | 0 49 | <br> |
| Copper     | ppm           | <mark>()</mark> 139 | 97   | <br> |
| Lead       | ppm           | <b></b> <1          | ○ <1 | <br> |
| Tin        | ppm           | <mark></mark> <1    | 0    | <br> |
| Aluminum   | ppm           | 02                  | 2    | <br> |
| Chromium   | ppm           | <mark></mark> <1    | 0    | <br> |
| Molybdenum | ppm           | <b>○</b> <1         | <1   | <br> |
| Nickel     | ppm           | 0 ()                | 0    | <br> |
| Titanium   | ppm           | <b>○</b> <1         | ◯ <1 | <br> |
| Silver     | ppm           | 0                   | 0    | <br> |
| Manganese  | ppm           | 6                   | 4    | <br> |
| Vanadium   | ppm           | 0                   | 0    | <br> |

|            | <b>FIVES</b> |           |      |      |
|------------|--------------|-----------|------|------|
| Calcium    | ppm          | <b>35</b> | 45   | <br> |
| Magnesium  | ppm          | 0         | <1   | <br> |
| Zinc       | ppm          | 62        | 80   | <br> |
| Phosphorus | ppm          | 2264      | 2433 | <br> |
| Barium     | ppm          | 0         | 0    | <br> |
| Boron      | ppm          | 0 2       | 0    | <br> |

## Diagnosis

The oil change at the time of sampling has been noted. No corrective action is recommended at this time. Resample at the next service interval to monitor.Bearing and/or bushing wear is indicated. All other component wear rates are normal. There is no indication of any contamination in the oil. The condition of the oil is acceptable for the time in service.

## GRAPHS