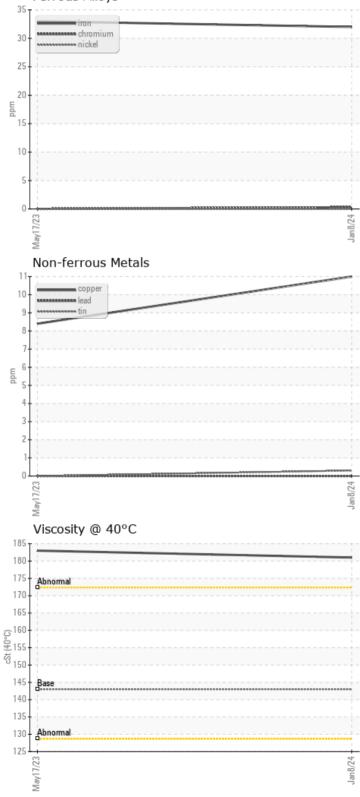

# **GRAPHS**

#### Ferrous Alloys

## SAMPLE INFORMATION

| Sample Number        | LH0244629   | LH0244630   | <br> |
|----------------------|-------------|-------------|------|
| Sample Date          | 08 Jan 2024 | 17 May 2023 | <br> |
| Machine Hours        | 3977        | 2962        | <br> |
| Oil Hours            | 0           | 0           | <br> |
| Oil Changed          | Changed     | Changed     | <br> |
| Sample Status        | NORMAL      | NORMAL      | <br> |
|                      |             |             |      |
| <b>OIL CONDITION</b> |             |             |      |
| Visc @ 40°C cSt      | 181         | 0 183       | <br> |
|                      |             |             |      |

| Water     | %   | NEG | NEG |  |  |
|-----------|-----|-----|-----|--|--|
| Silicon   | ppm | 0 2 | 02  |  |  |
| Sodium    | ppm | 0 2 | 5   |  |  |
| Potassium | maa | 0 5 | 01  |  |  |

| Ä          |         |             |      |      |
|------------|---------|-------------|------|------|
| WE/        | AR META | LS          |      |      |
| Iron       | ppm     | 0 32        | 0 33 | <br> |
| Copper     | ppm     | 0 11        | 0.8  | <br> |
| Lead       | ppm     | 0           | 00   | <br> |
| Tin        | ppm     | 0<1         | 00   | <br> |
| Aluminum   | ppm     | 0 2         | 0    | <br> |
| Chromium   | ppm     | ◯ <1        | 0    | <br> |
| Molybdenum | ppm     | <b>○</b> <1 | 0    | <br> |
| Nickel     | ppm     | 0           | 0    | <br> |
| Titanium   | ppm     | <b>○</b> <1 | 0    | <br> |
| Silver     | ppm     | 0           | 0    | <br> |
| Manganese  | ppm     | <b>○</b> <1 | <1   | <br> |
| Vanadium   | ppm     | 0           | 0    | <br> |

0

|            | ITIVES |             |      |      |
|------------|--------|-------------|------|------|
| Calcium    | ppm    | <b>0</b> 21 | 13   | <br> |
| Magnesium  | ppm    | 01          | <1   | <br> |
| Zinc       | ppm    | 0           | 0    | <br> |
| Phosphorus | ppm    | <b>2415</b> | 2444 | <br> |
| Barium     | ppm    | 0 🔘         | 0    | <br> |
| Boron      | ppm    | <b>0</b> 10 | <1   | <br> |