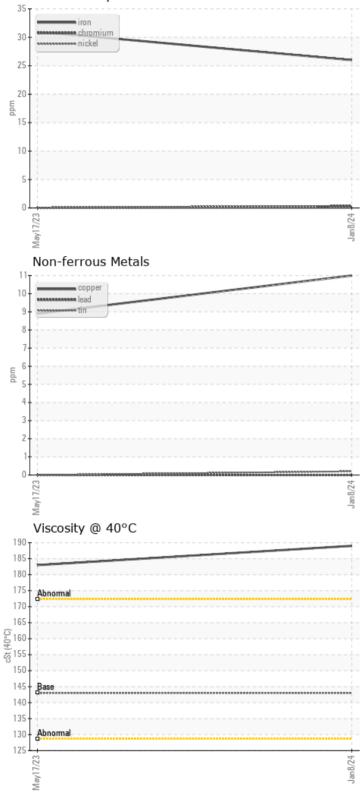

## SAMPLE INFORMATION

| Sample Number   | LH0273219   | LH0244631   | <br> |
|-----------------|-------------|-------------|------|
| Sample Date     | 08 Jan 2024 | 17 May 2023 | <br> |
| Machine Hours   | 3977        | 2962        | <br> |
| Oil Hours       | 0           | 0           | <br> |
| Oil Changed     | Changed     | Changed     | <br> |
| Sample Status   | NORMAL      | NORMAL      | <br> |
|                 |             |             |      |
|                 |             |             |      |
| Visc @ 40°C cSt | 0 189       | 183         | <br> |
|                 |             | 0100        |      |
|                 |             |             |      |

| Water     | %   | NEG | NEG |  |  |
|-----------|-----|-----|-----|--|--|
| Silicon   | ppm | 01  | 0 2 |  |  |
| Sodium    | ppm | 0   | ○ 5 |  |  |
| Potassium | maa | 0 2 | 0 1 |  |  |

| Ä          |               |                  |      |      |
|------------|---------------|------------------|------|------|
| WEA        | <b>R</b> META | LS               |      |      |
|            |               |                  |      |      |
| Iron       | ppm           | 0 26             | 0 31 | <br> |
| Copper     | ppm           | <b>0</b> 11      | 0 9  | <br> |
| Lead       | ppm           | 0 🔘              | 0    | <br> |
| Tin        | ppm           | <mark></mark> <1 | 0    | <br> |
| Aluminum   | ppm           | 0 2              | 0    | <br> |
| Chromium   | ppm           | <mark></mark> <1 | 0    | <br> |
| Molybdenum | ppm           | <b>○</b> <1      | 0    | <br> |
| Nickel     | ppm           | 0 (              | 0    | <br> |
| Titanium   | ppm           | <b>○</b> <1      | 0    | <br> |
| Silver     | ppm           | 0                | 0    | <br> |
| Manganese  | ppm           | 0                | <1   | <br> |
| Vanadium   | ppm           | 0                | 0    | <br> |

|            | TIVES |          |      |      |
|------------|-------|----------|------|------|
| Calcium    | ppm   | 0 12     | 12   | <br> |
| Magnesium  | ppm   | 0        | <1   | <br> |
| Zinc       | ppm   | 0        | 0    | <br> |
| Phosphorus | ppm   | 0 2295   | 2435 | <br> |
| Barium     | ppm   | 0        | 0    | <br> |
| Boron      | ppm   | <b>3</b> | <1   | <br> |

#### Ferrous Alloys