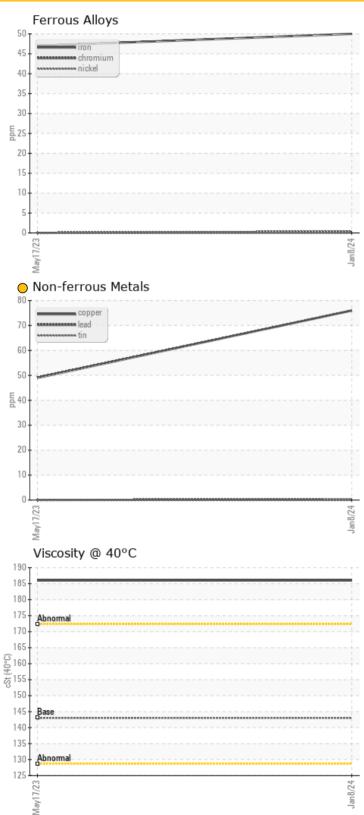

| WEA        | R METALS |              |           |      |
|------------|----------|--------------|-----------|------|
| Iron       | ppm      | <b>50</b>    | <b>47</b> | <br> |
| Copper     | ppm      | <b>76</b>    | <b>49</b> | <br> |
| Lead       | ppm      | <b>()</b> <1 | O 0       | <br> |
| Tin        | ppm      | <b>()</b> <1 | O 0       | <br> |
| Aluminum   | ppm      | <b>2</b>     | O <1      | <br> |
| Chromium   | ppm      | <b>()</b> <1 | O 0       | <br> |
| Molybdenum | ppm      | <b>()</b> <1 | <1        | <br> |
| Nickel     | ppm      | <b>0</b>     | O 0       | <br> |
| Titanium   | ppm      | <b>()</b> <1 | O <1      | <br> |
| Silver     | ppm      | 0            | 0         | <br> |
| Manganese  | ppm      | <b>4</b>     | 3         | <br> |
| Vanadium   | ppm      | 0            | 0         | <br> |
|            |          |              |           |      |

#### Diagnosis

No corrective action is recommended at this time. Resample at the next service interval to monitor.Bearing and/or bushing wear is indicated. All other component wear rates are normal. There is no indication of any contamination in the oil. The condition of the oil is acceptable for the time in service.