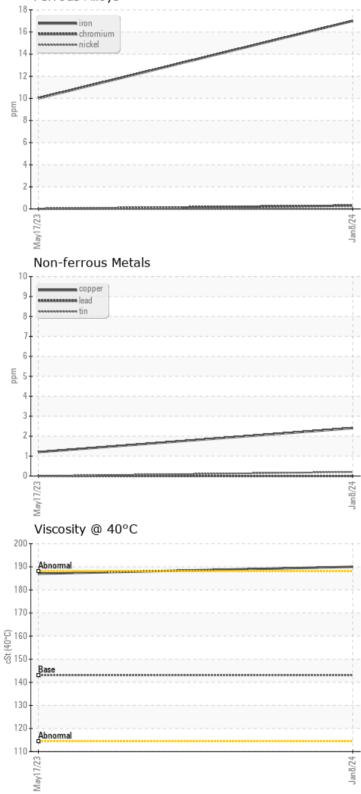

| Ä          |         |                  |      |      |
|------------|---------|------------------|------|------|
| WE/        | AR META | LS               |      |      |
| Iron       | ppm     | 0 17             | 0 10 | <br> |
| Copper     | ppm     | 0 2              | 0 1  | <br> |
| Lead       | ppm     | 0                | 0    | <br> |
| Tin        | ppm     | ◯ <1             | 0    | <br> |
| Aluminum   | ppm     | 0 2              | 0    | <br> |
| Chromium   | ppm     | <mark></mark> <1 | 0    | <br> |
| Molybdenum | ppm     | <b>○</b> <1      | 0    | <br> |
| Nickel     | ppm     | 0 🔘              | 0    | <br> |
| Titanium   | ppm     | <1               | 0    | <br> |
| Silver     | ppm     | 0                | 0    | <br> |
| Manganese  | ppm     | <b>○</b> <1      | ◯ <1 | <br> |
| Vanadium   | ppm     | 0                | 0    | <br> |

### Ferrous Alloys

GRAPHS