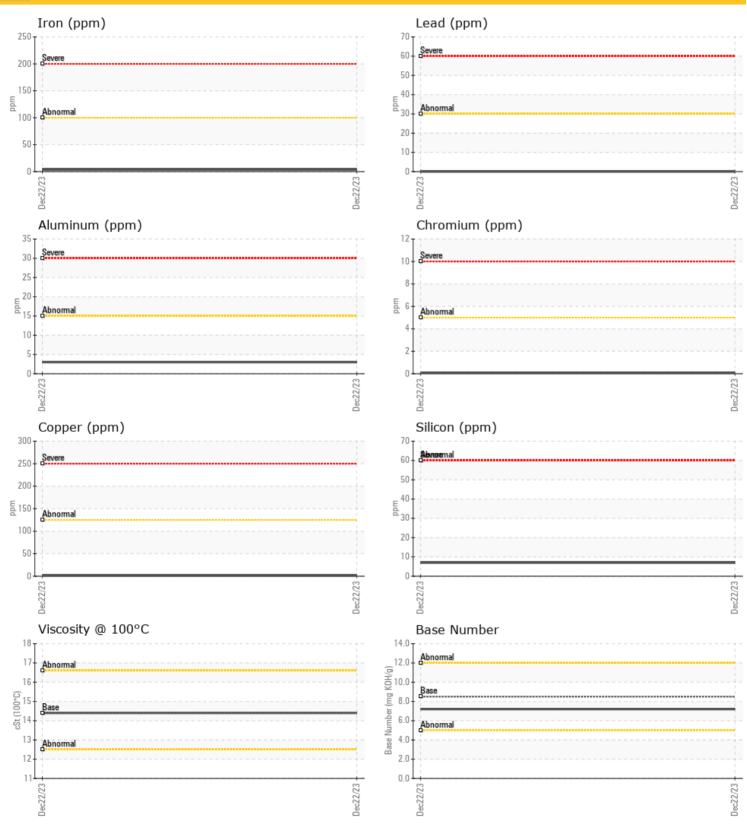

### [[FOUNDATION SERVICES]] LIEBHERR LRB18 110900 - Diesel Engine

Sample No: LH06061835

Oil Type: **DIESEL ENGINE OIL SAE 5W40** 

| _                |               |                |      |  |
|------------------|---------------|----------------|------|--|
| SAMP             | LE INFOR      | RMATION        |      |  |
| Sample Number    |               | LH06061835     | <br> |  |
| •                |               |                |      |  |
| Sample Date      |               | 22 Dec 2023    | <br> |  |
| Machine Hours    |               | 2017           | <br> |  |
| Oil Hours        |               | 500            | <br> |  |
| Oil Changed      |               | Changed        | <br> |  |
| Sample Status    |               | NORMAL         | <br> |  |
| OILCO            | NDITION       | ·              |      |  |
| Visc @ 100°C     | cSt           | 14.4           | <br> |  |
| Base Number (BN) |               | O 7.2          | <br> |  |
| Oxidation (PA)   | %             | 54             | <br> |  |
| Oxidation (i A)  | 76            | J4             |      |  |
|                  |               |                |      |  |
| CONT             | <b>AMINAT</b> | ION            |      |  |
| Water            | %             | NEG            | <br> |  |
| Soot %           | %             | 0.1            | <br> |  |
| Nitration (PA)   | %             | 73             | <br> |  |
| Sulfation (PA)   | %             | 51             | <br> |  |
| Glycol           | %             | NEG            | <br> |  |
|                  |               | -              |      |  |
| Fuel             | %             | <1.0           | <br> |  |
| Silicon          | ppm           | <b>0</b> 7     | <br> |  |
| Sodium           | ppm           | 01             | <br> |  |
| Potassium        | ppm           | <b>9</b>       | <br> |  |
|                  | RMETALS       |                |      |  |
| lron             | ppm           | <b>4</b>       | <br> |  |
| Copper           | ppm           | <b>2</b>       | <br> |  |
| Lead             | ppm           | <b>0</b>       | <br> |  |
| Γin              | ppm           | <b>0</b>       | <br> |  |
| Aluminum         | ppm           | <b>3</b>       | <br> |  |
| Chromium         | ppm           | O <1           | <br> |  |
| Molybdenum       | ppm           | <b>4</b>       | <br> |  |
| Vickel           | ppm           | <b>0</b> 0     | <br> |  |
| Titanium         | ppm           | <b>0</b> <1    | <br> |  |
| Silver           | ppm           | 00             | <br> |  |
| Manganese        | ppm           | <b>○ &lt;1</b> | <br> |  |
| Vanadium         | ppm           | <1             | <br> |  |
| ADDIT            |               | **             |      |  |
| Calcium          | ppm           | <b>1346</b>    | <br> |  |
| Magnesium        | ppm           | <b>687</b>     | <br> |  |
| Zinc             | ppm           | <b>859</b>     | <br> |  |
| Phosphorus       | ppm           | O 737          | <br> |  |
| Barium           | ppm           | 0              | <br> |  |
| Boron            |               |                |      |  |
| ווטוטם           | ppm           | <b>83</b>      | <br> |  |

#### Diagnosis

Resample at the next service interval to monitor.All component wear rates are normal. There is no indication of any contamination in the oil. The BN result indicates that there is suitable alkalinity remaining in the oil. The condition of the oil is suitable for further service.

#### **GRAPHS**