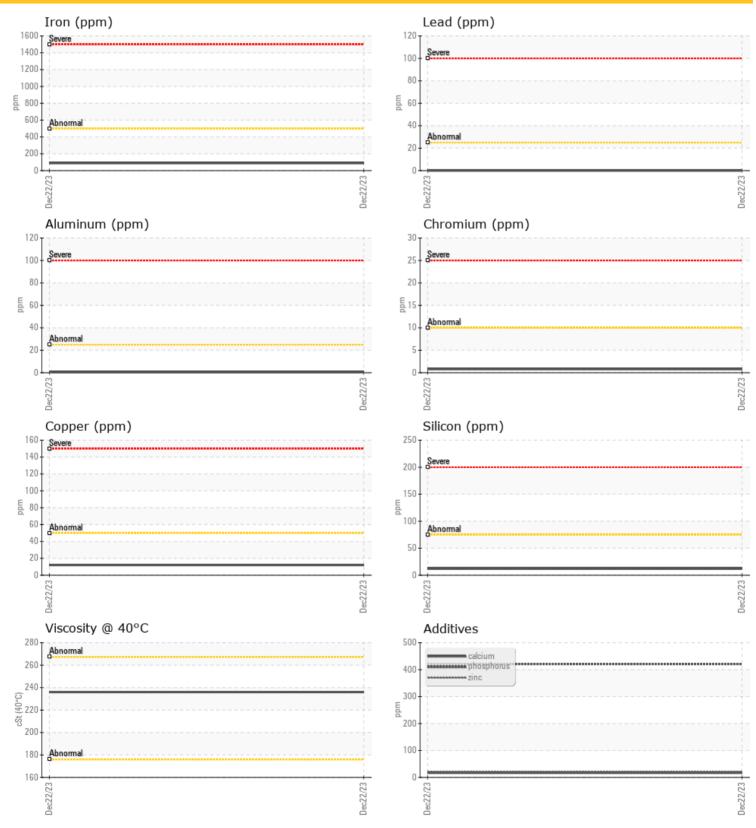

# **OIL CONDITION**

-

| cSt |  |
|-----|--|

236

| Water     | %   | NEG  |  |  |  |
|-----------|-----|------|--|--|--|
| Silicon   | ppm | 0 12 |  |  |  |
| Sodium    | ppm | 0    |  |  |  |
| Potassium | ppm | 0    |  |  |  |

| WEA        | AR META | LS          |      |  |
|------------|---------|-------------|------|--|
|            |         |             |      |  |
| Iron       | ppm     | 0 89        | <br> |  |
| Copper     | ppm     | 0 12        | <br> |  |
| Lead       | ppm     | 0           | <br> |  |
| Tin        | ppm     | 0           | <br> |  |
| Aluminum   | ppm     | <b>○</b> <1 | <br> |  |
| Chromium   | ppm     | <b>○</b> <1 | <br> |  |
| Molybdenum | ppm     | 0           | <br> |  |
| Nickel     | ppm     | 0           | <br> |  |
| Titanium   | ppm     | <1          | <br> |  |
| Silver     | ppm     | 0           | <br> |  |
| Manganese  | ppm     | 2           | <br> |  |
| Vanadium   | ppm     | 0           | <br> |  |

|            | TIVES |     |      |  |
|------------|-------|-----|------|--|
| Calcium    | ppm   | 17  | <br> |  |
| Magnesium  | ppm   | <1  | <br> |  |
| Zinc       | ppm   | 21  | <br> |  |
| Phosphorus | ppm   | 421 | <br> |  |
| Barium     | ppm   | 0   | <br> |  |
| Boron      | ppm   | 13  | <br> |  |

## Diagnosis

Resample at the next service interval to monitor.All component wear rates are normal. There is no indication of any contamination in the oil. The condition of the oil is acceptable for the time in service.