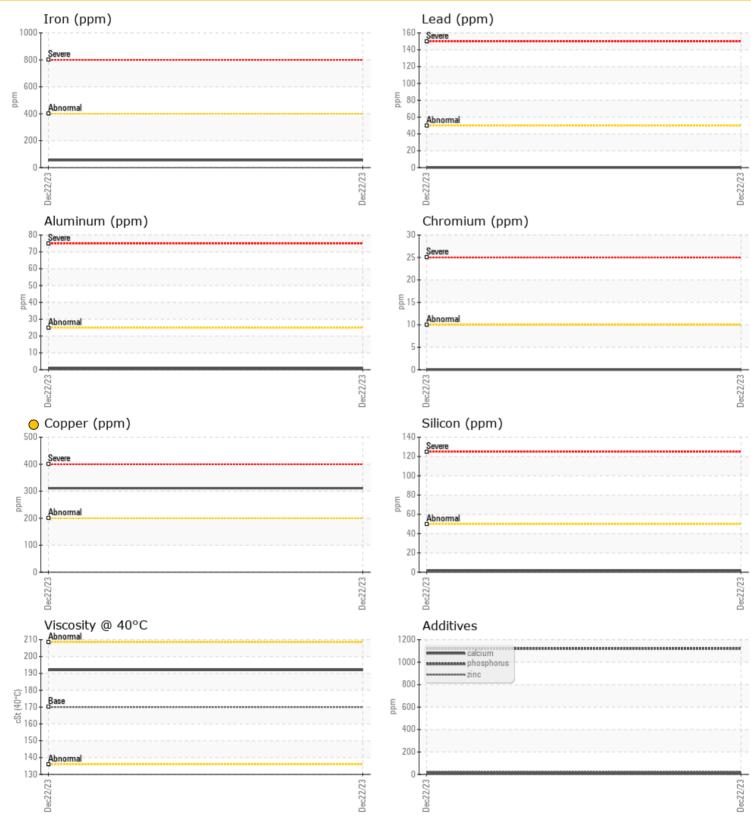

# **OIL CONDITION**

Visc @ 40°C -

### cSt 0 192

| Water     | %   | NEG |  |  |  |  |
|-----------|-----|-----|--|--|--|--|
| Silicon   | ppm | 0 2 |  |  |  |  |
| Sodium    | ppm | 01  |  |  |  |  |
| Potassium | ppm | 0   |  |  |  |  |

| Ä          |               |                    |      |  |
|------------|---------------|--------------------|------|--|
| WE/        | <b>R META</b> | LS                 |      |  |
|            |               |                    |      |  |
| Iron       | ppm           | <b>5</b> 5         | <br> |  |
| Copper     | ppm           | <mark>)</mark> 311 | <br> |  |
| Lead       | ppm           | 0                  | <br> |  |
| Tin        | ppm           | 08                 | <br> |  |
| Aluminum   | ppm           | <b>○</b> <1        | <br> |  |
| Chromium   | ppm           | 0 🔘                | <br> |  |
| Molybdenum | ppm           | 0 🔘                | <br> |  |
| Nickel     | ppm           | 0 0                | <br> |  |
| Titanium   | ppm           | 0                  | <br> |  |
| Silver     | ppm           | 0                  | <br> |  |
| Manganese  | ppm           | 02                 | <br> |  |
| Vanadium   | ppm           | 0                  | <br> |  |

#### ٥ **ADDITIVES** Calcium 0 13 ppm Magnesium 02 ppm Zinc 23 ppm Phosphorus ppm 0 1121 Barium 02 ppm Boron 0 ppm

15 W 400 N FRONTAGE RD BURR RIDGE, IL US 60527 Contact: TROY MILLER tmiller@finkbiner.com T: (630)654-3700 F: (630)654-3792

| Depot:       | LEC0033       |  |  |
|--------------|---------------|--|--|
| Unique No:   | 10833609      |  |  |
| Signed:      | Don Baldridge |  |  |
| Report Date: | 18 Jan 2024   |  |  |

GRAPHS