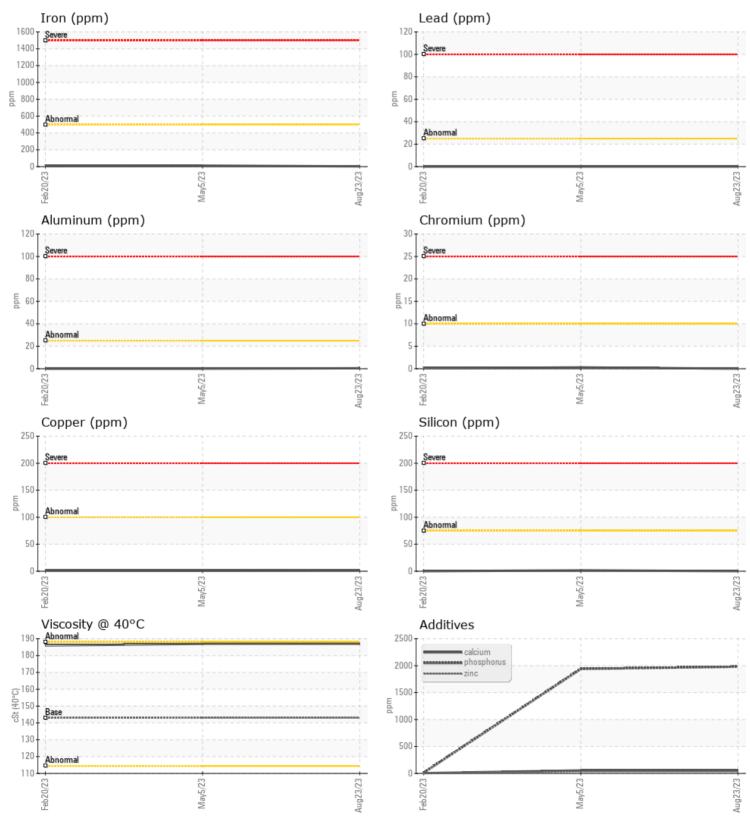

## SAMPLE INFORMATION

| Sample Number   | LHMC100212  | LHMC103205  | LHMC103204  |  |
|-----------------|-------------|-------------|-------------|--|
| Sample Date     | 23 Aug 2023 | 05 May 2023 | 20 Feb 2023 |  |
| Machine Hours   | 6878        | 6853        | 5898        |  |
| Oil Hours       | 0           | 0           | 0           |  |
| Oil Changed     | Not Changd  | N/A         | Not Changd  |  |
| Sample Status   | NORMAL      | NORMAL      | NORMAL      |  |
|                 |             |             |             |  |
| OIL CONDITION   |             |             |             |  |
| Visc @ 40°C cSt | 187         | 187         | 186         |  |

| Water     | %   | NEG         | NEG  | NEG  |  |
|-----------|-----|-------------|------|------|--|
| Silicon   | ppm | 0           | 02   | 0    |  |
| Sodium    | ppm | <b>○</b> <1 | 03   | 07   |  |
| Potassium | ppm | 0 ()        | ○ <1 | 0 11 |  |

| Ä          |         |              |      |      |  |
|------------|---------|--------------|------|------|--|
| WEA        | AR META | LS           |      |      |  |
| Iron       | ppm     | 2            | 0 12 | 9    |  |
| Copper     | ppm     | 0 2          | ○ <1 | 0 1  |  |
| Lead       | ppm     | 0            | 0    | 0    |  |
| Tin        | ppm     | 0            | 0    | 0    |  |
| Aluminum   | ppm     | <b>○</b> <1  | 0    | 0    |  |
| Chromium   | ppm     | 0            | ○ <1 | ◯ <1 |  |
| Molybdenum | ppm     | <b>()</b> <1 | 2    | 0    |  |
| Nickel     | ppm     | 0            | ○ <1 | 0    |  |
| Titanium   | ppm     | 0            | 0    | 0    |  |
| Silver     | ppm     | 0            | 0    | <1   |  |
| Manganese  | ppm     | 01           | ○ <1 | ◯ <1 |  |
| Vanadium   | maa     | 0            | 0    | <1   |  |

0

-

| ADD ADD    | ITIVES |               |        |      |  |
|------------|--------|---------------|--------|------|--|
| Calcium    | ppm    | <b>5</b> 6    | 56     | ○ 5  |  |
| Magnesium  | ppm    | 0 27          | 26     | ◯ <1 |  |
| Zinc       | ppm    | <b>36</b>     | 36     | 2    |  |
| Phosphorus | ppm    | <b>O</b> 1981 | 0 1939 | 0 13 |  |
| Barium     | ppm    | 0             | 0      | 0    |  |
| Boron      | ppm    | 0 16          | 0 27   | 2    |  |

## Diagnosis

Resample at the next service interval to monitor.All component wear rates are normal. There is no indication of any contamination in the oil. The condition of the oil is acceptable for the time in service.

| Depot:       | OSCLAF      |
|--------------|-------------|
| Unique No:   | 10833612    |
| Signed:      | Wes Davis   |
| Report Date: | 18 Jan 2024 |

Contact/Location: JAYSON FRAZIER - OSCLAF

GRAPHS