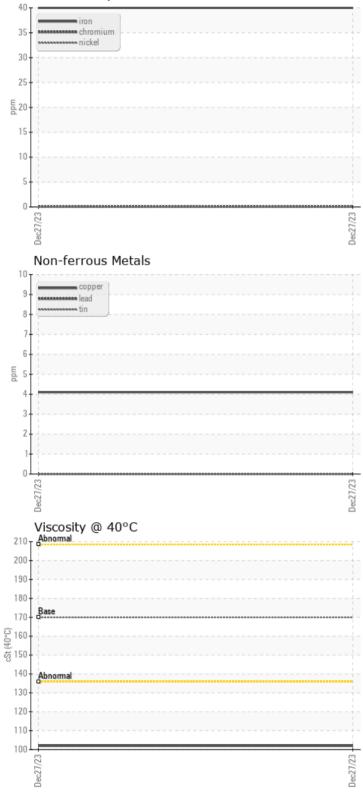

## GRAPHS

#### Ferrous Alloys

## cSt 🔘 102

| Water     | %   | NEG |  |  |  |
|-----------|-----|-----|--|--|--|
| Silicon   | ppm | 03  |  |  |  |
| Sodium    | ppm | 0   |  |  |  |
| Potassium | ppm | 0   |  |  |  |

| Â          |                |             |      |  |
|------------|----------------|-------------|------|--|
| WFA        | <b>R METAL</b> | S           |      |  |
|            |                |             |      |  |
| Iron       | ppm            | 0 40        | <br> |  |
| Copper     | ppm            | 04          | <br> |  |
| Lead       | ppm            | 0           | <br> |  |
| Tin        | ppm            | 0 ()        | <br> |  |
| Aluminum   | ppm            | <b>○</b> <1 | <br> |  |
| Chromium   | ppm            | <b>○</b> <1 | <br> |  |
| Molybdenum | ppm            | 0 ()        | <br> |  |
| Nickel     | ppm            | 0 ()        | <br> |  |
| Titanium   | ppm            | <1          | <br> |  |
| Silver     | ppm            | 0           | <br> |  |
| Manganese  | ppm            | 01          | <br> |  |
| Vanadium   | ppm            | 0           | <br> |  |

0

| ADDITIVES  |     |        |  |  |  |
|------------|-----|--------|--|--|--|
| Calcium    | ppm | 28     |  |  |  |
| Magnesium  | ppm | 0 817  |  |  |  |
| Zinc       | ppm | 0 32   |  |  |  |
| Phosphorus | ppm | 0 1450 |  |  |  |
| Barium     | ppm | 0 🔘    |  |  |  |
| Boron      | ppm | 0 475  |  |  |  |