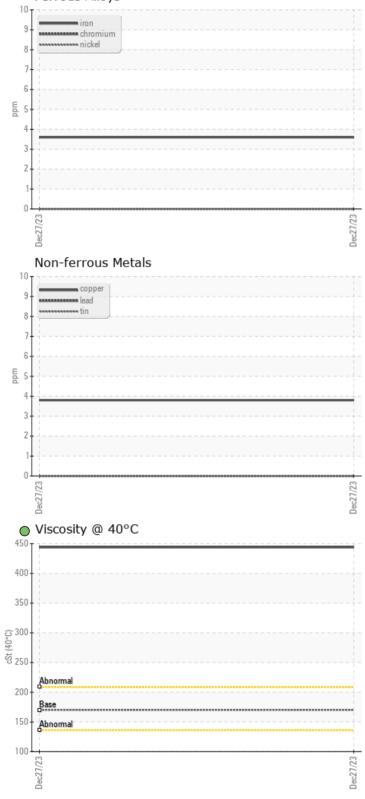

#### **OIL CONDITION**

Visc @ 40°C

- 1

## cSt **0**444

| Water     | %   | NEG |  |  |  |
|-----------|-----|-----|--|--|--|
| Silicon   | ppm | 0   |  |  |  |
| Sodium    | ppm | 0   |  |  |  |
| Potassium | ppm | 0   |  |  |  |

| Â          |                 |             |      |  |
|------------|-----------------|-------------|------|--|
| WEA        | <b>R METALS</b> |             |      |  |
|            |                 |             |      |  |
| Iron       | ppm             | 04          | <br> |  |
| Copper     | ppm             | 0 4         | <br> |  |
| Lead       | ppm             | 0           | <br> |  |
| Tin        | ppm             | 0           | <br> |  |
| Aluminum   | ppm             | <b>○</b> <1 | <br> |  |
| Chromium   | ppm             | 0           | <br> |  |
| Molybdenum | ppm             | 0           | <br> |  |
| Nickel     | ppm             | 0           | <br> |  |
| Titanium   | ppm             | <1          | <br> |  |
| Silver     | ppm             | 0           | <br> |  |
| Manganese  | ppm             | <b>○</b> <1 | <br> |  |
| Vanadium   | ppm             | 0           | <br> |  |

### Diagnosis

The oil change at the time of sampling has been noted. Resample at the next service interval to monitor.All component wear rates are normal. There is no indication of any contamination in the oil. The oil viscosity is higher than normal. This plus the additive levels indicates the addition of a different brand, or type of oil. Confirm oil type.

#### Ferrous Alloys

GRAPHS

 $\bigcirc$ 