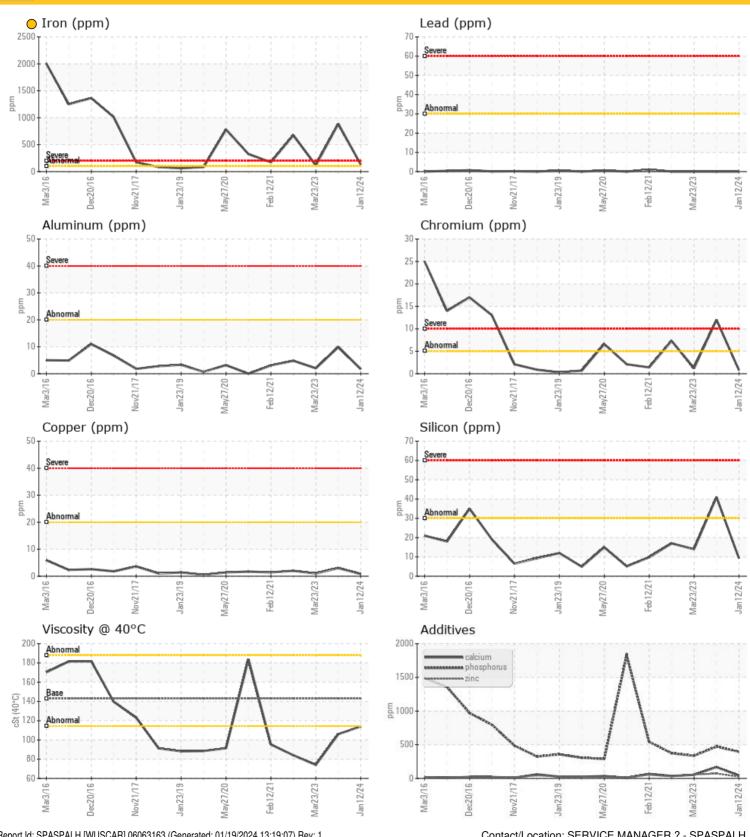

#### Diagnosis

No corrective action is recommended at this time. The oil change at the time of sampling has been noted. Resample at the next service interval to monitor. Gear wear is indicated. There is no indication of any contamination in the oil. The condition of the oil is acceptable for the time in service.

#### **GRAPHS**

Report Id: SPASPALH [WUSCAR] 06063163 (Generated: 01/19/2024 13:19:07) Rev: 1