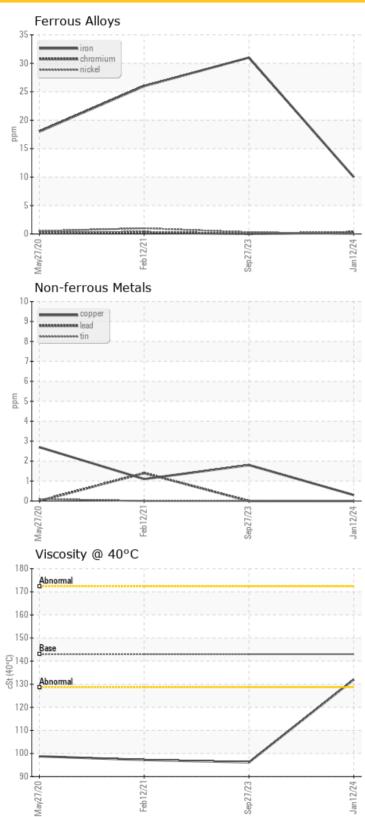

| OIL CONDITION |     |            |      |      |      |  |
|---------------|-----|------------|------|------|------|--|
| Visc @ 40°C   | cSt | <b>132</b> | 96.2 | 97.2 | 98.8 |  |

| CONTAMINATION |     |             |          |     |      |  |  |  |
|---------------|-----|-------------|----------|-----|------|--|--|--|
| Water         | %   | NEG         | NEG      | NEG | NEG  |  |  |  |
| Silicon       | ppm | <b>0</b> <1 | O 2      | O 2 | O 2  |  |  |  |
| Sodium        | ppm | <b>0</b>    | <b>1</b> | O 1 | O 1  |  |  |  |
| Potassium     | ppm | <b>1</b>    | 0 2      | O 0 | O <1 |  |  |  |

| WEA        | R METALS |             |      |          |             |
|------------|----------|-------------|------|----------|-------------|
| Iron       | ppm      | <b>10</b>   | ○ 31 | O 26     | <b>18</b>   |
| Copper     | ppm      | <b>○</b> <1 | O 2  | <b>1</b> | ○ 3         |
| Lead       | ppm      | <b>0</b>    | O 0  | <b>1</b> | O 0         |
| Tin        | ppm      | 0           | 0    | 0        | <1          |
| Aluminum   | ppm      | <b>2</b>    | O <1 | O <1     | O <1        |
| Chromium   | ppm      | <b>○</b> <1 | O 0  | O <1     | <b>O</b> <1 |
| Molybdenum | ppm      | <b>0</b>    | O <1 | <b>1</b> | O 1         |
| Nickel     | ppm      | <b>0</b>    | O <1 | <b>1</b> | O <1        |
| Titanium   | ppm      | 0           | 0    | 0        | 0           |
| Silver     | ppm      | 0           | 0    | 0        | <1          |
| Manganese  | ppm      | <b>0</b>    | O <1 | O <1     | <b></b> <1  |
| Vanadium   | ppm      | 0           | <1   | 0        | 0           |

### **GRAPHS**