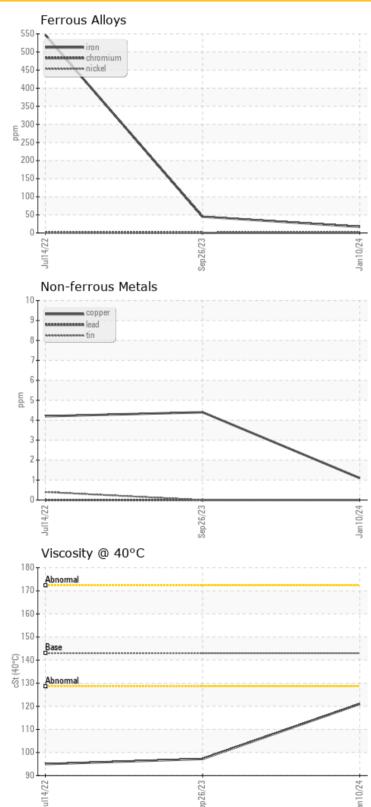

| OIL CO      | NDITION |            |      |      |  |
|-------------|---------|------------|------|------|--|
| Visc @ 40°C | cSt     | <b>121</b> | 97.2 | 95.0 |  |
|             |         |            |      |      |  |

| <b>(O)</b> |        |              |            |            |  |
|------------|--------|--------------|------------|------------|--|
| WEA        | R META | LS           |            |            |  |
| Iron       | ppm    | <b>17</b>    | <b>45</b>  | <b>547</b> |  |
| Copper     | ppm    | <b>0</b> 1   | <b>4</b>   | <b>4</b>   |  |
| Lead       | ppm    | <b>0</b>     | <b>0</b>   | O 0        |  |
| Tin        | ppm    | 0            | 0          | <1         |  |
| Aluminum   | ppm    | <b>2</b>     | <1         | <b>1</b>   |  |
| Chromium   | ppm    | <b>()</b> <1 | <b></b> <1 | O 2        |  |
| Molybdenum | ppm    | <b>1</b>     | <b>4</b>   | <1         |  |
| Nickel     | ppm    | <b>0</b>     | O 0        | <1         |  |
| Titanium   | ppm    | 0            | 0          | 0          |  |
| Silver     | ppm    | 0            | 0          | 0          |  |
| Manganese  | ppm    | <b>0</b>     | <1 <1      | 4          |  |
| Vanadium   | ppm    | 0            | <1         | <1         |  |

#### **GRAPHS**