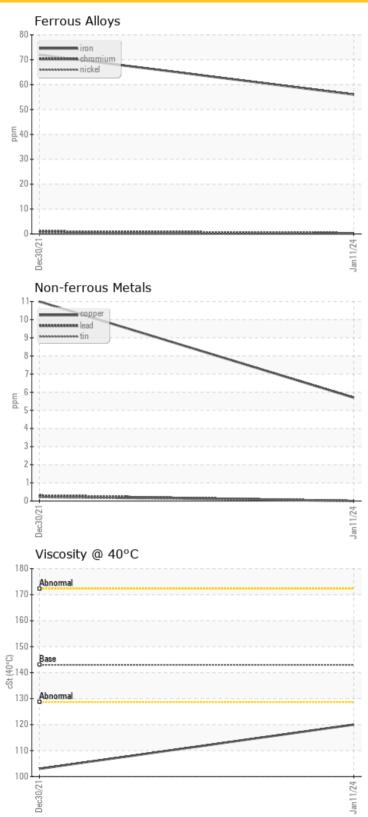

|        | OIL CC | NDITION |            |     |      |
|--------|--------|---------|------------|-----|------|
| Visc @ | 40°C   | cSt     | <b>120</b> | 103 | <br> |
|        |        |         |            |     |      |

| WEAR METALS |     |             |      |  |  |  |
|-------------|-----|-------------|------|--|--|--|
| Iron        | ppm | <b>56</b>   | O 72 |  |  |  |
| Copper      | ppm | <b>6</b>    | O 11 |  |  |  |
| Lead        | ppm | <b>0</b>    | O <1 |  |  |  |
| Tin         | ppm | 0           | <1   |  |  |  |
| Aluminum    | ppm | <b>2</b>    | O 0  |  |  |  |
| Chromium    | ppm | <b>0</b> <1 | O 1  |  |  |  |
| Molybdenum  | ppm | <b>0</b>    | O <1 |  |  |  |
| Nickel      | ppm | <b>0</b>    | O 0  |  |  |  |
| Titanium    | ppm | 0           | <1   |  |  |  |
| Silver      | ppm | 0           | <1   |  |  |  |
| Manganese   | ppm | <b>0</b>    | O 1  |  |  |  |
| Vanadium    | ppm | 0           | 0    |  |  |  |

#### **GRAPHS**