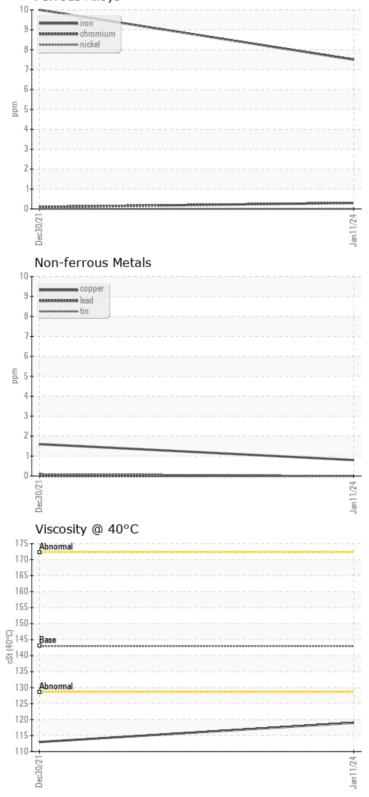

# OIL CONDITION Visc @ 40°C cSt 119 113 --

| iii .     |     |             |     |  |  |
|-----------|-----|-------------|-----|--|--|
|           |     |             |     |  |  |
| Water     | %   | NEG         | NEG |  |  |
| Silicon   | ppm | <b>○</b> <1 | 03  |  |  |
| Sodium    | ppm | 0 (         | 0 2 |  |  |
| Potassium | ppm | <b>○</b> <1 | 0 0 |  |  |

#### Ferrous Alloys

GRAPHS

Ö