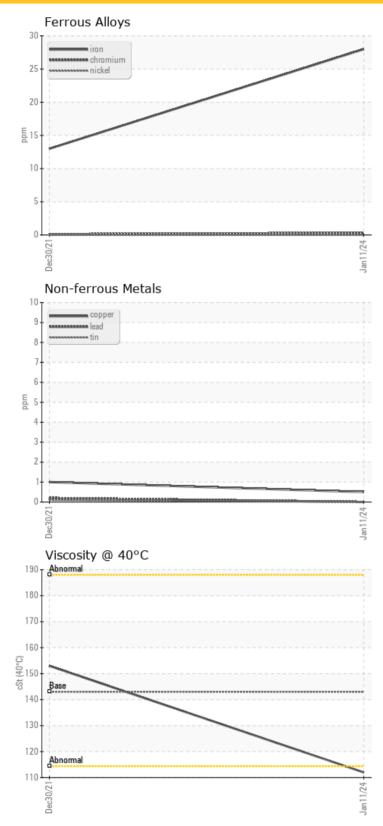

## OIL CONDITION Visc @ 40°C cSt 112 153

| Water     | %   | NEG | NEG           |  |  |  |
|-----------|-----|-----|---------------|--|--|--|
| Silicon   | ppm | 03  | 03            |  |  |  |
| Sodium    | ppm | 0 🔘 | 2             |  |  |  |
| Potassium | maa | 02  | $\bigcirc$ <1 |  |  |  |

| Ä          |         |             |      |      |
|------------|---------|-------------|------|------|
| WEA        | AR META | LS          |      |      |
| Iron       | ppm     | <b>2</b> 8  | 0 13 | <br> |
| Copper     | ppm     | <b>○</b> <1 | 01   | <br> |
| Lead       | ppm     | 0 (         | ○ <1 | <br> |
| Tin        | ppm     | 0 ()        | ○ <1 | <br> |
| Aluminum   | ppm     | 0 2         | 0    | <br> |
| Chromium   | ppm     | <b>○</b> <1 | ○ <1 | <br> |
| Molybdenum | ppm     | 02          | ○ <1 | <br> |
| Nickel     | ppm     | 0 ()        | 0 0  | <br> |
| Titanium   | ppm     | 0           | <1   | <br> |
| Silver     | ppm     | 0           | <1   | <br> |
| Manganese  | ppm     | 0           | ◯ <1 | <br> |
| Vanadium   | ppm     | 0           | 0    | <br> |

## Diagnosis

Resample at the next service interval to monitor. Please specify the brand, type, and viscosity of the oil on your next sample.All component wear rates are normal. There is no indication of any contamination in the oil. The condition of the oil is acceptable for the time in service.