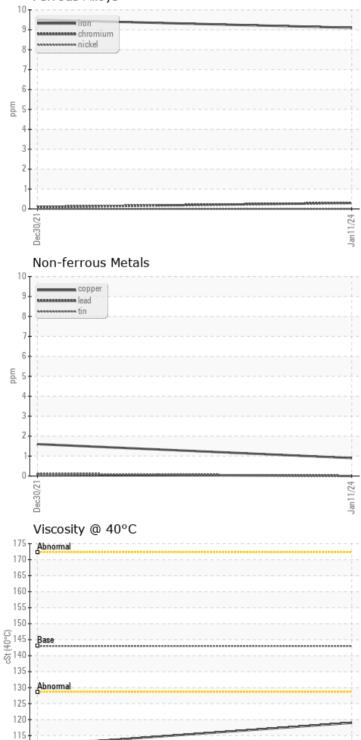

#### **OIL CONDITION** Visc @ 40°C cSt 0 119 0 112

| Water     | %   | NEG              | NEG |  |  |  |
|-----------|-----|------------------|-----|--|--|--|
| Silicon   | ppm | <mark></mark> <1 | 0 4 |  |  |  |
| Sodium    | ppm | 0                | 0 2 |  |  |  |
| Potassium | ppm | <b>○</b> <1      | 0   |  |  |  |

| Ä          |               |             |      |      |
|------------|---------------|-------------|------|------|
| WEA        | <b>R</b> META | LS          |      |      |
|            |               |             | 0.40 |      |
| Iron       | ppm           | 0 9         | 0 10 | <br> |
| Copper     | ppm           | <b>○</b> <1 | 0 2  | <br> |
| Lead       | ppm           | 0           | ◯ <1 | <br> |
| Tin        | ppm           | 0           | <1   | <br> |
| Aluminum   | ppm           | 0 2         | 0    | <br> |
| Chromium   | ppm           | <b>○</b> <1 | ○ <1 | <br> |
| Molybdenum | ppm           | 0           | ◯ <1 | <br> |
| Nickel     | ppm           | 0           | 0    | <br> |
| Titanium   | ppm           | 0           | 0    | <br> |
| Silver     | ppm           | 0           | <1   | <br> |
| Manganese  | ppm           | 0           | ◯ <1 | <br> |
| Vanadium   | ppm           | 0           | 0    | <br> |

### Ferrous Alloys

GRAPHS

Ö

Jan 11/24 -

110

Dec30/2