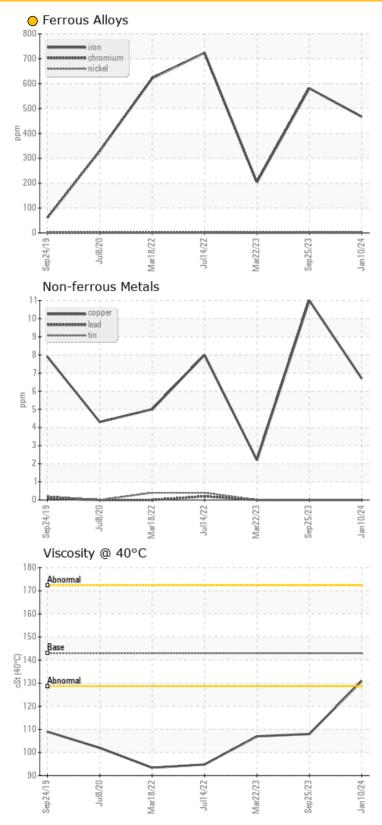

## **SAMPLE INFORMATION**

| Sample Number   | LH0272804   | LH0235746   | LH0217623   | LH0166349   |  |  |
|-----------------|-------------|-------------|-------------|-------------|--|--|
| Sample Date     | 10 Jan 2024 | 25 Sep 2023 | 22 Mar 2023 | 14 Jul 2022 |  |  |
| Machine Hours   | 12010       | 11543       | 10552       | 7420        |  |  |
| Oil Hours       | 0           | 0           | 2000        | 0           |  |  |
| Oil Changed     | Changed     | Changed     | Changed     | N/A         |  |  |
| Sample Status   | ABNORMAL    | ABNORMAL    | NORMAL      | ABNORMAL    |  |  |
|                 |             |             |             |             |  |  |
| OIL CONDITION   |             |             |             |             |  |  |
| Visc @ 40°C cSt | 131         | 108         | 0 107       | 94.8        |  |  |

| CONTAMINATION |     |       |     |     |      |  |
|---------------|-----|-------|-----|-----|------|--|
| Water         | %   | NEG   | NEG | NEG | NEG  |  |
| Silicon       | ppm | 0 5   | 08  | 07  | 0 12 |  |
| Sodium        | ppm | 01    | 03  | 2   | 0 4  |  |
| Potassium     | ppm | () <1 | 0 2 | 0 2 | 03   |  |

| Ä          |          |             |       |      |      |
|------------|----------|-------------|-------|------|------|
| WEA WEA    | R METALS | i -         |       |      |      |
| Iron       | ppm      | 0 467       | ○ 581 | 204  | 724  |
| Copper     | ppm      | 07          | 0 11  | 2    | 8    |
| Lead       | ppm      | 0 🔘         | 0     | 0    | ◯ <1 |
| Tin        | ppm      | 0           | 0     | 0    | <1   |
| Aluminum   | ppm      | 2           | 2     | ◯ <1 | 2    |
| Chromium   | ppm      | 01          | 0 2   | ◯ <1 | 2    |
| Molybdenum | ppm      | <b>○</b> <1 | 01    | 2    | <1   |
| Nickel     | ppm      | 0 🔘         | 0     | 0    | ◯ <1 |
| Titanium   | ppm      | 0           | 0     | <1   | 0    |
| Silver     | ppm      | 0           | 0     | 0    | 0    |
| Manganese  | ppm      | <b>3</b>    | 0 4   | 2    | 5    |
| Vanadium   | ppm      | 0           | <1    | 0    | <1   |

0 **ADDITIVES** Calcium ppm 0 59 94 120 26 Magnesium 05 0 10 15 4 ppm 0 67 Zinc 04 76 20 ppm 288 290 266 Phosphorus ppm 0 342 Barium 03 0 ppm Boron 0 ppm  $\bigcirc 0$ 

SPARTAN RECYCLING 3071 HOWARD ST SPARTANBURG, SC

### Diagnosis

The oil change at the time of sampling has been noted. We advise that you inspect for the source(s) of wear. We recommend an early resample to monitor this condition.High concentration of visible metal present. Gear wear is indicated. There is no indication of any contamination in the oil. The condition of the oil is acceptable for the time in service.

# **GRAPHS**