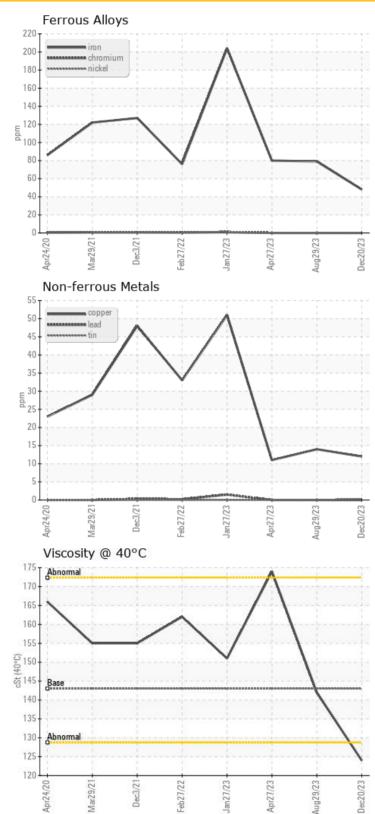

### LIEBHERR LH50 1216-116574 - Rear Left Wheel Hub

Sample No: LH0272154

Oil Type: GEAR OIL SAE 80W90

| 5             |          |             |             |             |             |
|---------------|----------|-------------|-------------|-------------|-------------|
| U SAN         | APLE INF | ORMATION    |             |             |             |
| Sample Number | .        | LH0272154   | LH0171139   | LH0171118   | LH0171111   |
| Sample Date   |          | 20 Dec 2023 | 29 Aug 2023 | 27 Apr 2023 | 27 Jan 2023 |
| Machine Hours |          | 19776       | 17910       | 16726       | 14930       |
| Oil Hours     |          | 0           | 0           | 0           | 0           |
| Oil Changed   |          | Changed     | Changed     | Changed     | Changed     |
| Sample Status |          | NORMAL      | NORMAL      | NORMAL      | NORMAL      |
|               |          |             |             |             |             |
| OIL           | CONDIT   | ON          |             |             |             |
| Visc @ 40°C   | cSt      | <b>124</b>  | 142         | O 174       | 151         |
| CON           | ITAMIN   | ATION       |             |             |             |
| Water         | 0/       | NEG         | NEG         | NEG         | NEG         |

| CONT      | CONTAMINATION |          |          |          |          |  |  |  |
|-----------|---------------|----------|----------|----------|----------|--|--|--|
| Water     | %             | NEG      | NEG      | NEG      | NEG      |  |  |  |
| Silicon   | ppm           | <b>2</b> | <b>3</b> | <b>4</b> | <b>9</b> |  |  |  |
| Sodium    | ppm           | <b>2</b> | O 2      | <b>3</b> | <b>3</b> |  |  |  |
| Potassium | ppm           | <b>0</b> | 0        | O 1      | 0        |  |  |  |
|           |               |          |          |          |          |  |  |  |

| (O) WE     |         |              |      |      |       |
|------------|---------|--------------|------|------|-------|
| WE!        | AR META | LS           |      |      |       |
| Iron       | ppm     | <b>48</b>    | O 79 | ○ 80 | O 204 |
| Copper     | ppm     | <b>12</b>    | O 14 | O 11 | O 51  |
| Lead       | ppm     | <b>0</b>     | O 0  | O 0  | O 2   |
| Tin        | ppm     | <b>○</b> <1  | O 0  | O 0  | 0     |
| Aluminum   | ppm     | <b>0</b>     | O <1 | <1   | O 0   |
| Chromium   | ppm     | <b>0</b>     | 0    | 0    | 0 1   |
| Molybdenum | ppm     | <b>3</b>     | 2    | O 0  | <1    |
| Nickel     | ppm     | <b>0</b>     | O 0  | O    | O <1  |
| Titanium   | ppm     | <1           | <1   | 0    | 0     |
| Silver     | ppm     | 0            | 0    | 0    | 0     |
| Manganese  | ppm     | <b>()</b> <1 | 1    | O 2  | 4     |
| Vanadium   | ppm     | <1           | <1   | 0    | 0     |
|            |         |              |      |      |       |

| vanadium   | ppm | <1         | <1   | 0         | 0    |  |
|------------|-----|------------|------|-----------|------|--|
| 0          |     |            |      |           |      |  |
| ADDITIVES  |     |            |      |           |      |  |
| Calcium    | ppm | <b>100</b> | 39   | <b>14</b> | 57   |  |
| Magnesium  | ppm | <b>19</b>  | 6    | O 2       | 2    |  |
| Zinc       | ppm | <b>46</b>  | 16   | <b>9</b>  | 47   |  |
| Phosphorus | ppm | <b>786</b> | 1088 | 2119      | 1845 |  |
| Barium     | ppm | <b>0</b>   | 0    | O         | <1   |  |
| Boron      | ppm | <b>27</b>  | 20   | ○ 28      | 166  |  |

#### Diagnosis

Resample at the next service interval to monitor. The fluid was not specified, however, a fluid match indicates that this fluid is (GENERIC) GEAR OIL SAE 80W90. Please confirm.

All component wear rates are normal. There is no indication of any contamination in the oil. The condition of the oil is acceptable for the time in service.