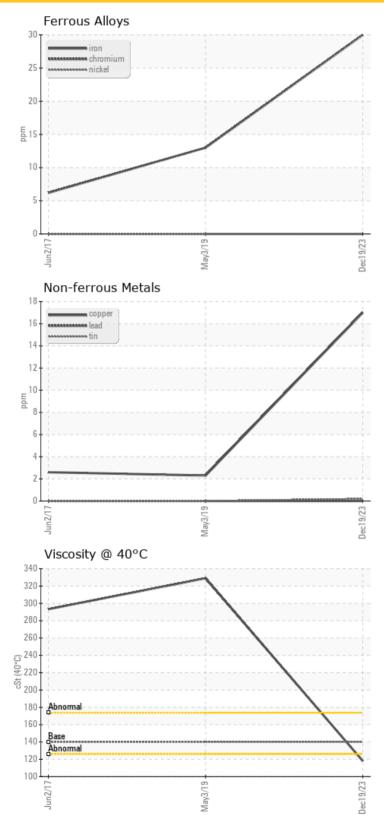

## **SAMPLE INFORMATION**

| Sample Number |         | LH0263943   | LHMC142263  | LHMC106329  |  |
|---------------|---------|-------------|-------------|-------------|--|
| Sample Date   |         | 19 Dec 2023 | 03 May 2019 | 02 Jun 2017 |  |
| Machine Hours |         | 31068       | 22895       | 17931       |  |
| Oil Hours     |         | 2000        | 500         | 500         |  |
| Oil Changed   |         | Changed     | Changed     | Changed     |  |
| Sample Status |         | NORMAL      | NORMAL      | NORMAL      |  |
|               |         |             |             |             |  |
| OIL CO        | NDITION |             |             |             |  |
| Visc @ 40°C   | cSt     | 118         | 329         | 293.3       |  |
| <b>11</b>     |         |             |             |             |  |

| Ä          |                |             |      |      |  |
|------------|----------------|-------------|------|------|--|
| WE/        | <b>AR META</b> | LS          |      |      |  |
| Iron       | ppm            | 0 30        | 0 13 | 06   |  |
| Copper     | ppm            | 0 17        | 0 2  | 03   |  |
| Lead       | ppm            | 0           | 0    | 0    |  |
| Tin        | ppm            | ◯ <1        | 0    | 0    |  |
| Aluminum   | ppm            | 0           | ◯ <1 | 0 1  |  |
| Chromium   | ppm            | 0 ()        | 0    | 0    |  |
| Molybdenum | ppm            | 02          | 01   | 0 1  |  |
| Nickel     | ppm            | 0           | 0    | 0    |  |
| Titanium   | ppm            | 0           | <1   | 3    |  |
| Silver     | ppm            | 0           | <1   | 0    |  |
| Manganese  | ppm            | <b>○</b> <1 | ◯ <1 | ◯ <1 |  |
| Vanadium   | ppm            | <1          | 0    | 0    |  |

## Diagnosis

Resample at the next service interval to monitor.All component wear rates are normal. There is no indication of any contamination in the oil. The condition of the oil is acceptable for the time in service.

## **GRAPHS**

Report Id: NORMINLH [WUSCAR] 06067908 (Generated: 01/24/2024 20:51:07) Rev: 1