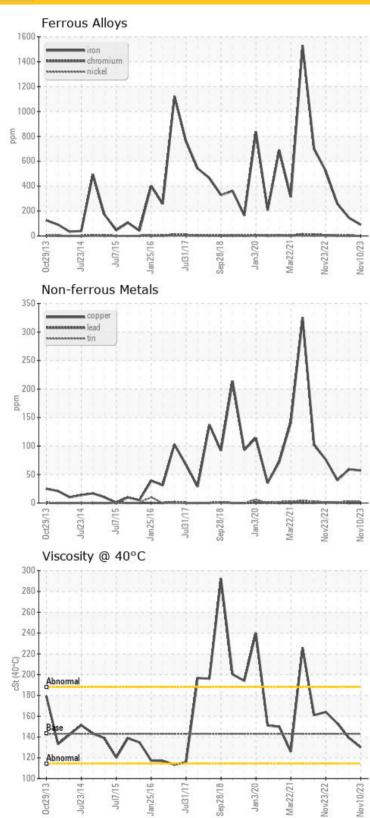

## **LIEBHERR A934C 061188-1419 - Swing Drive**

Sample No: LH0263928

Oil Type: GEAR OIL SAE 80W90

| WEA        | R METALS |              |           |            |          |
|------------|----------|--------------|-----------|------------|----------|
| Iron       | ppm      | <b>91</b>    | O 145     | <b>258</b> |          |
| Copper     | ppm      | <b>57</b>    | <b>59</b> | <b>40</b>  | O 76     |
| Lead       | ppm      | <b>0</b>     | 0         | O <1       | O <1     |
| Tin        | ppm      | <b>2</b>     | <b>3</b>  | O 2        | 02       |
| Aluminum   | ppm      | <b>0</b>     | O <1      | O <1       | O <1     |
| Chromium   | ppm      | <b>0</b> <1  | O <1      | <b>3</b>   | <b>6</b> |
| Molybdenum | ppm      | <b>()</b> <1 | <1        | <b>3</b>   | O 2      |
| Nickel     | ppm      | <b>0</b>     | O <1      | O <1       | O 1      |
| Titanium   | ppm      | <1           | <1        | <1         | 0        |
| Silver     | ppm      | 0            | <1        | 0          | 0        |
| Manganese  | ppm      | <b>()</b> <1 | 1         | <b>3</b>   | <b>4</b> |
| Vanadium   | ppm      | <1           | 0         | 0          | 0        |
|            |          |              |           |            |          |

| Vanadium   | ppm | <1         | 0   | 0          | 0          |  |  |  |  |
|------------|-----|------------|-----|------------|------------|--|--|--|--|
| ADI        |     |            |     |            |            |  |  |  |  |
| ADDITIVES  |     |            |     |            |            |  |  |  |  |
| Calcium    | ppm | <b>19</b>  | 40  | O 44       | ○ 35       |  |  |  |  |
| Magnesium  | ppm | <b>4</b>   | 15  | <b>14</b>  | <b>10</b>  |  |  |  |  |
| Zinc       | ppm | <b>11</b>  | 25  | <b>30</b>  | <b>3</b> 1 |  |  |  |  |
| Phosphorus | ppm | <b>896</b> | 980 | <b>859</b> | 957        |  |  |  |  |
| Barium     | ppm | <b>0</b>   | 0   | O 0        | O 0        |  |  |  |  |
| Boron      | ppm | <b>4</b>   | 3   | <b>9</b>   | O 12       |  |  |  |  |
|            |     |            |     |            |            |  |  |  |  |

### **GRAPHS**