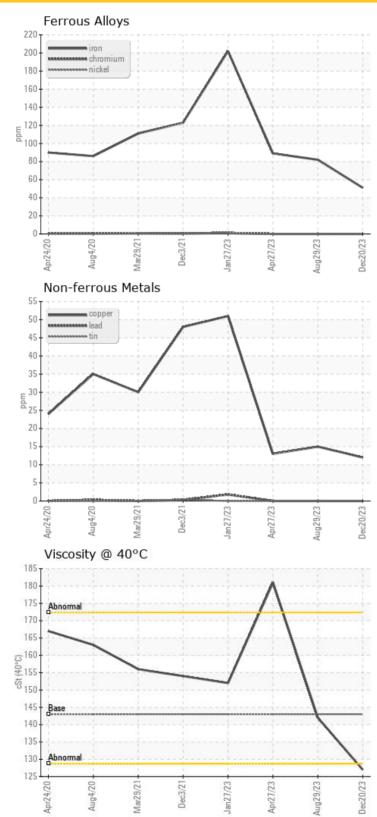

### LIEBHERR LH50 1216-116574 - Rear Right Wheel Hub

Sample No: LH0272157

Oil Type: GEAR OIL SAE 80W90

| <b>5</b>      |          |             |             |             |             |
|---------------|----------|-------------|-------------|-------------|-------------|
| U SAN         | APLE INF | ORMATION    |             |             |             |
| Sample Number |          | LH0272157   | LH0171140   | LH0171114   | LH0171112   |
| Sample Date   |          | 20 Dec 2023 | 29 Aug 2023 | 27 Apr 2023 | 27 Jan 2023 |
| Machine Hours |          | 19776       | 17910       | 16726       | 14930       |
| Oil Hours     |          | 0           | 0           | 0           | 0           |
| Oil Changed   |          | Changed     | Changed     | Changed     | Changed     |
| Sample Status |          | NORMAL      | NORMAL      | NORMAL      | NORMAL      |
|               |          |             |             |             |             |
| OIL           | CONDITI  | ON          |             |             |             |
| Visc @ 40°C   | cSt      | <b>127</b>  | 142         | O 181       | 152         |
| 24            |          |             |             |             |             |
| CON           | ITAMIN   | ATION       |             |             |             |
| \A/-+         | 0/       | NEO         | NEO         | NEO         | NEO         |

| CONTAMINATION |     |          |          |          |          |  |  |
|---------------|-----|----------|----------|----------|----------|--|--|
| Water         | %   | NEG      | NEG      | NEG      | NEG      |  |  |
| Silicon       | ppm | <b>3</b> | <b>3</b> | <b>5</b> | <b>9</b> |  |  |
| Sodium        | ppm | <b>2</b> | ○ 3      | <b>3</b> | <b>3</b> |  |  |
| Potassium     | ppm | <b>0</b> | O 0      | O 2      | 0        |  |  |
|               |     |          |          |          |          |  |  |

| WEA        | R METAI | LS         |            |      |       |
|------------|---------|------------|------------|------|-------|
| Iron       | ppm     | <b>51</b>  | ○ 82       | ○ 89 | ○ 202 |
| Copper     | ppm     | <b>12</b>  | O 15       | O 13 | O 51  |
| Lead       | ppm     | <b>0</b>   | <b>0</b>   | O 0  | O 2   |
| Tin        | ppm     | <b></b> <1 | <b>O</b> 0 | O 0  | 0     |
| Aluminum   | ppm     | <b>0</b>   | O <1       | O <1 | 02    |
| Chromium   | ppm     | <b>0</b>   | O 0        | O 0  | 0 1   |
| Molybdenum | ppm     | <b>3</b>   | 2          | O 0  | <1    |
| Nickel     | ppm     | <b>0</b>   | <b>O</b> 0 | O 0  | O <1  |
| Titanium   | ppm     | <1         | <1         | 0    | 0     |
| Silver     | ppm     | 0          | 0          | 0    | 0     |
| Manganese  | ppm     | <b></b> <1 | 1          | O 2  | 4     |
| Vanadium   | ppm     | 0          | <1         | 0    | 0     |

| Vanadium   | ppm   | 0          | <1   | 0         | 0    |  |
|------------|-------|------------|------|-----------|------|--|
|            |       |            |      |           |      |  |
| ADDI       | TIVES |            |      |           |      |  |
| Calcium    | ppm   | <b>97</b>  | 39   | O 14      | 56   |  |
| Magnesium  | ppm   | <b>18</b>  | 6    | O 2       | 4    |  |
| Zinc       | ppm   | <b>44</b>  | 16   | <b>10</b> | 47   |  |
| Phosphorus | ppm   | <b>767</b> | 1089 | 2257      | 1818 |  |
| Barium     | ppm   | <b>0</b>   | 0    | O 0       | 2    |  |
| Boron      | ppm   | <b>22</b>  | 23   | ○ 28      | 164  |  |
|            |       |            |      |           |      |  |