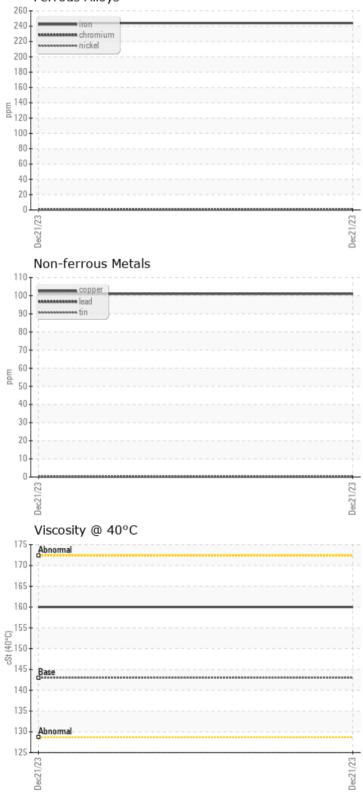

#### Ferrous Alloys

GRAPHS

0

| Ä          |               |             |      |  |
|------------|---------------|-------------|------|--|
| WEA WEA    | <b>R META</b> | LS          |      |  |
| Iron       | ppm           | 244         | <br> |  |
| Copper     | ppm           | 0 101       | <br> |  |
| Lead       | ppm           | <b>o</b> <1 | <br> |  |
| Tin        | ppm           | <b>O</b> <1 | <br> |  |
| Aluminum   | ppm           | <b>5</b>    | <br> |  |
| Chromium   | ppm           | <b>○</b> <1 | <br> |  |
| Molybdenum | ppm           | 01          | <br> |  |
| Nickel     | ppm           | 0           | <br> |  |
| Titanium   | ppm           | <b>○</b> <1 | <br> |  |
| Silver     | ppm           | 0           | <br> |  |
| Manganese  | ppm           | 8           | <br> |  |
| Vanadium   | ppm           | 0           | <br> |  |

### cSt 🔘 160

| СО        | NTAMINA | TION |      |  |
|-----------|---------|------|------|--|
| Water     | %       | NEG  | <br> |  |
| Silicon   | ppm     | 0 31 | <br> |  |
| Sodium    | ppm     | 8 🔘  | <br> |  |
| Potassium | ppm     | 0 () | <br> |  |