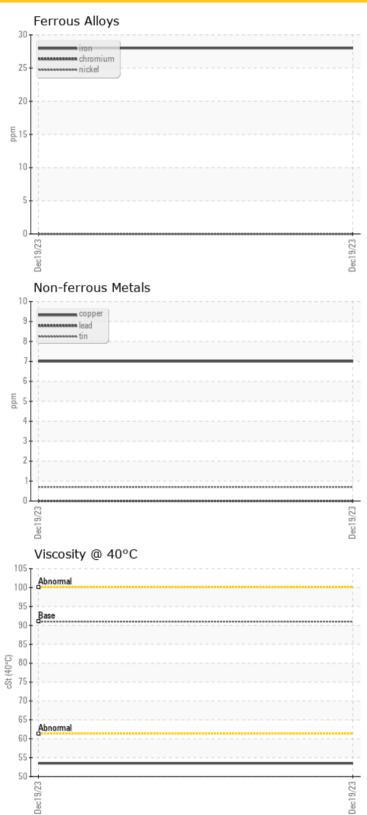

## **OIL CONDITION**

Visc @ 40°C cSt **53.5** 

| CONTAMINATION |     |             |  |  |  |  |  |  |
|---------------|-----|-------------|--|--|--|--|--|--|
| Water         | %   | NEG         |  |  |  |  |  |  |
| Silicon       | ppm | <b>7</b>    |  |  |  |  |  |  |
| Sodium        | ppm | <b>4</b>    |  |  |  |  |  |  |
| Potassium     | ppm | <b>○</b> <1 |  |  |  |  |  |  |

## **WEAR METALS**

| Iron       | ppm | <b>28</b>   | <br> |  |
|------------|-----|-------------|------|--|
| Copper     | ppm | <b>7</b>    | <br> |  |
| Lead       | ppm | <b>0</b>    | <br> |  |
| Tin        | ppm | <b>○</b> <1 | <br> |  |
| Aluminum   | ppm | <b>1</b>    | <br> |  |
| Chromium   | ppm | <b>0</b>    | <br> |  |
| Molybdenum | ppm | <b>17</b>   | <br> |  |
| Nickel     | ppm | <b>0</b>    | <br> |  |
| Titanium   | ppm | <b>39</b>   | <br> |  |
| Silver     | ppm | 0           | <br> |  |
| Manganese  | ppm | <b>3</b>    | <br> |  |
| Vanadium   | ppm | <1          | <br> |  |

#### **GRAPHS**