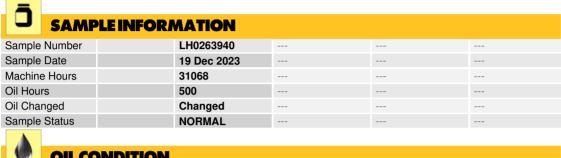

### LIEBHERR A934C 045480-1007 - Transmission

Sample No: LH0263940

Oil Type: **DIESEL ENGINE OIL SAE 5W40** 

## **OIL CONDITION**

Visc @ 40°C cSt **53.5** 

| CONTAMINATION |     |             |  |  |  |  |  |  |
|---------------|-----|-------------|--|--|--|--|--|--|
| Water         | %   | NEG         |  |  |  |  |  |  |
| Silicon       | ppm | <b>7</b>    |  |  |  |  |  |  |
| Sodium        | ppm | <b>4</b>    |  |  |  |  |  |  |
| Potassium     | ppm | <b>○</b> <1 |  |  |  |  |  |  |

## **WEAR METALS**

| Iron       | ppm | <b>28</b>   | <br> |  |
|------------|-----|-------------|------|--|
| Copper     | ppm | <b>7</b>    | <br> |  |
| Lead       | ppm | <b>0</b>    | <br> |  |
| Tin        | ppm | <b>○</b> <1 | <br> |  |
| Aluminum   | ppm | <b>1</b>    | <br> |  |
| Chromium   | ppm | <b>0</b>    | <br> |  |
| Molybdenum | ppm | <b>17</b>   | <br> |  |
| Nickel     | ppm | <b>0</b>    | <br> |  |
| Titanium   | ppm | <b>39</b>   | <br> |  |
| Silver     | ppm | 0           | <br> |  |
| Manganese  | ppm | <b>3</b>    | <br> |  |
| Vanadium   | ppm | <1          | <br> |  |

| Variadiani | ppiii | `'          |  |  |  |  |  |  |
|------------|-------|-------------|--|--|--|--|--|--|
| ADDITIVES  |       |             |  |  |  |  |  |  |
| ADDITIVES  |       |             |  |  |  |  |  |  |
| Calcium    | ppm   | <b>1595</b> |  |  |  |  |  |  |
| Magnesium  | ppm   | <b>509</b>  |  |  |  |  |  |  |
| Zinc       | ppm   | <b>1152</b> |  |  |  |  |  |  |
| Phosphorus | ppm   | <b>1032</b> |  |  |  |  |  |  |
| Barium     | ppm   | <b>0</b>    |  |  |  |  |  |  |
| Boron      | ppm   | <b>88</b>   |  |  |  |  |  |  |