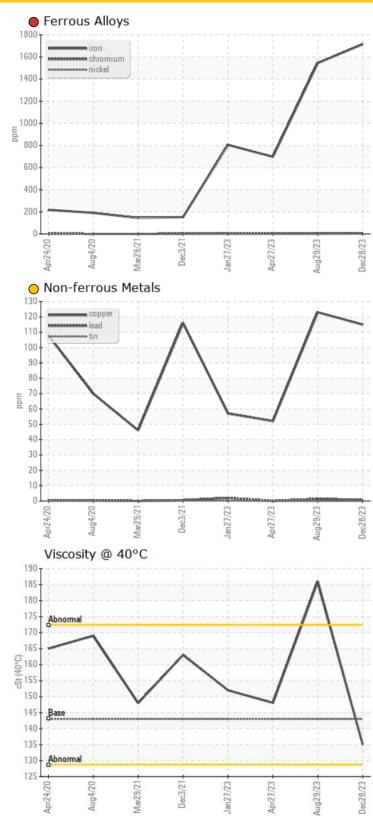

### LIEBHERR LH50 1216-116574 - Front Right Wheel Hub

Sample No: LH0272161

Oil Type: GEAR OIL SAE 80W90

| 5             |          |             |             |             |             |
|---------------|----------|-------------|-------------|-------------|-------------|
| SAM           | PLE INFO | RMATION     |             |             |             |
| Sample Number |          | LH0272161   | LH0171124   | LH0171115   | LH0171110   |
| Sample Date   |          | 28 Dec 2023 | 29 Aug 2023 | 27 Apr 2023 | 27 Jan 2023 |
| Machine Hours |          | 19776       | 17910       | 16762       | 14930       |
| Oil Hours     |          | 0           | 0           | 0           | 0           |
| Oil Changed   |          | Changed     | Changed     | Changed     | Changed     |
| Sample Status |          | SEVERE      | SEVERE      | ABNORMAL    | ABNORMAL    |
|               |          |             |             |             |             |
| OIL CONDITION |          |             |             |             |             |
| Visc @ 40°C   | cSt      | <b>135</b>  | O 186       | <b>148</b>  | 152         |
|               |          |             |             |             |             |
| CONTAMINATION |          |             |             |             |             |
|               |          |             |             |             |             |

| CONTAMINATION |     |           |          |          |          |  |
|---------------|-----|-----------|----------|----------|----------|--|
| Water         | %   | NEG       | NEG      | NEG      | NEG      |  |
| Silicon       | ppm | <b>43</b> | O 63     | ○ 25     | O 14     |  |
| Sodium        | ppm | <b>5</b>  | <b>9</b> | <b>7</b> | <b>5</b> |  |
| Potassium     | ppm | <b>3</b>  | <b>4</b> | ○ 3      | O <1     |  |

| WEAR METALS |     |              |            |            |            |
|-------------|-----|--------------|------------|------------|------------|
| Iron        | ppm | <b>1716</b>  | 1546       | <b>698</b> | <b>805</b> |
| Copper      | ppm | <u> </u>     | <u>123</u> | O 52       | O 57       |
| Lead        | ppm | <b>()</b> <1 | O 1        | O 0        | O 2        |
| Tin         | ppm | <b>0</b>     | O 0        | O 0        |            |
| Aluminum    | ppm | <b>6</b>     | O 14       | <b>8</b>   | <b>3</b>   |
| Chromium    | ppm | <b>7</b>     | <u> </u>   | <b>4</b>   | <b>5</b>   |
| Molybdenum  | ppm | <b>2</b>     | <1         | O <1       | <1         |
| Nickel      | ppm | <b>2</b>     | O 1        | O <1       | O 1        |
| Titanium    | ppm | <1           | <1         | 0          | <1         |
| Silver      | ppm | 0            | 0          | 0          | 0          |
| Manganese   | ppm | <b>15</b>    | 17         | <b>9</b>   | 8          |
| Vanadium    | ppm | 0            | <1         | <1         | <1         |

| vanadium   | ppm | 0          | <1  | <1          | <1   |  |
|------------|-----|------------|-----|-------------|------|--|
|            |     |            |     |             |      |  |
| ADDITIVES  |     |            |     |             |      |  |
| Calcium    | ppm | <b>77</b>  | 10  | O 14        | 11   |  |
| Magnesium  | ppm | <b>12</b>  | <1  |             | 2    |  |
| Zinc       | ppm | <b>130</b> | 101 | ○ 73        | 67   |  |
| Phosphorus | ppm | <b>668</b> | 397 | <b>1829</b> | 1554 |  |
| Barium     | ppm | <b>0</b>   | 0   | <b>0</b>    | 0    |  |
| Boron      | ppm | <b>11</b>  | 1   | <b>87</b>   | 121  |  |

#### Diagnosis

The oil change at the time of sampling has been noted. We advise that you inspect for the source(s) of wear. We recommend an early resample to monitor this condition. High concentration of visible metal present. Gear wear is indicated. Bearing and/or bushing wear is indicated. There is no indication of any contamination in the oil. The oil is no longer serviceable as a result of the abnormal and/or severe wear.