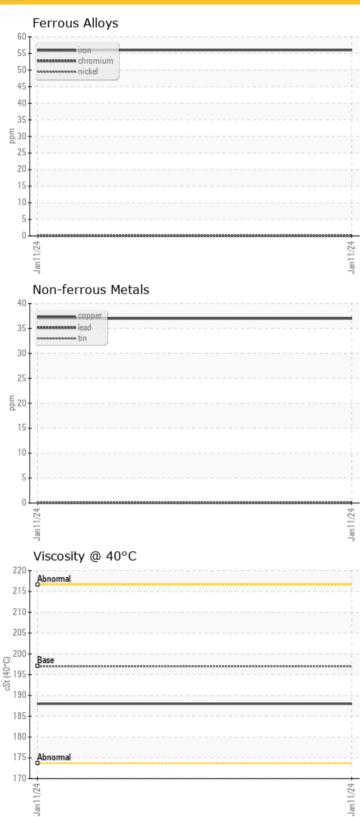

### LIEBHERR HS 8100.1 2209 (S/N 186057) - Gearbox

Sample No: LH0272225

Oil Type: LIEBHERR GEAR HYPOID 90 EP

| <b>–</b>      |           |             |  |  |  |
|---------------|-----------|-------------|--|--|--|
| SAM           | PLE INFOR | MATION      |  |  |  |
| Sample Number |           | LH0272225   |  |  |  |
| Sample Date   |           | 11 Jan 2024 |  |  |  |
| Machine Hours |           | 569         |  |  |  |
| Oil Hours     |           | 569         |  |  |  |
| Oil Changed   |           | Changed     |  |  |  |
| Sample Status |           | NORMAL      |  |  |  |
| OIL CONDITION |           |             |  |  |  |
|               |           |             |  |  |  |
| Visc @ 40°C   | cSt       | <b>188</b>  |  |  |  |
| -1            |           |             |  |  |  |

| nin I     |               |             |  |  |  |  |  |  |
|-----------|---------------|-------------|--|--|--|--|--|--|
|           | CONTAMINATION |             |  |  |  |  |  |  |
| Water     | %             | NEG         |  |  |  |  |  |  |
| Silicon   | ppm           | <b>2</b>    |  |  |  |  |  |  |
| Sodium    | ppm           | <b>7</b>    |  |  |  |  |  |  |
| Potassium | ppm           | <b>○</b> <1 |  |  |  |  |  |  |
|           |               |             |  |  |  |  |  |  |

| ₩EA        | R META | LS           |      |  |
|------------|--------|--------------|------|--|
| Iron       | ppm    | <b>56</b>    | <br> |  |
| Copper     | ppm    | <b>37</b>    | <br> |  |
| Lead       | ppm    | <b>0</b>     | <br> |  |
| Tin        | ppm    | <b>○</b> <1  | <br> |  |
| Aluminum   | ppm    | <b>()</b> <1 | <br> |  |
| Chromium   | ppm    | <b>0</b>     | <br> |  |
| Molybdenum | ppm    | <b>0</b>     | <br> |  |
| Nickel     | ppm    | <b>○</b> <1  | <br> |  |
| Titanium   | ppm    | <1           | <br> |  |
| Silver     | ppm    | 0            | <br> |  |
| Manganese  | ppm    | <b>5</b>     | <br> |  |
| Vanadium   | ppm    | 0            | <br> |  |
|            |        |              |      |  |

| vanadium   | ppm | U           |  |  |  |  |
|------------|-----|-------------|--|--|--|--|
|            |     |             |  |  |  |  |
| ADDITIVES  |     |             |  |  |  |  |
| Calcium    | ppm | <b>63</b>   |  |  |  |  |
| Magnesium  | ppm | <b>2</b>    |  |  |  |  |
| Zinc       | ppm | <b>175</b>  |  |  |  |  |
| Phosphorus | ppm | <b>1036</b> |  |  |  |  |
| Barium     | ppm | <b>7</b>    |  |  |  |  |
| Boron      | ppm | <b>4</b>    |  |  |  |  |

#### **GRAPHS**