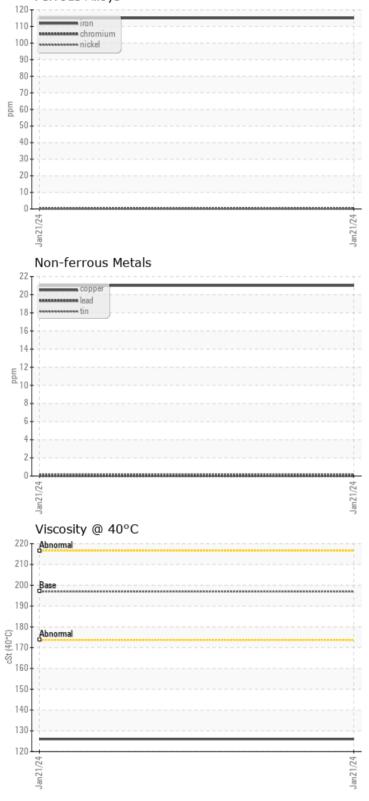

### **OIL CONDITION**

Visc @ 40°C

| 90 |     | 211 | 10 |            |     |
|----|-----|-----|----|------------|-----|
|    | cSt |     |    | $\bigcirc$ | 126 |

|           | NTAMINA | TION |      |  |
|-----------|---------|------|------|--|
| Water     | %       | NEG  | <br> |  |
| Silicon   | ppm     | 4    | <br> |  |
| Sodium    | ppm     | 07   | <br> |  |
| Potassium | ppm     | 0    | <br> |  |

| WEA        | <b>R META</b> | LS               |      |  |
|------------|---------------|------------------|------|--|
| Iron       | ppm           | 0 115            | <br> |  |
| Copper     | ppm           | <b>0</b> 21      | <br> |  |
| Lead       | ppm           | 0                | <br> |  |
| Tin        | ppm           | <1               | <br> |  |
| Aluminum   | ppm           | 1                | <br> |  |
| Chromium   | ppm           | <mark></mark> <1 | <br> |  |
| Molybdenum | ppm           | <b>○</b> <1      | <br> |  |
| Nickel     | ppm           | 0                | <br> |  |
| Titanium   | ppm           | 0                | <br> |  |
| Silver     | ppm           | 0                | <br> |  |
| Manganese  | ppm           | 0 4              | <br> |  |
| Vanadium   | ppm           | 0                | <br> |  |

### Ferrous Alloys

GRAPHS

0